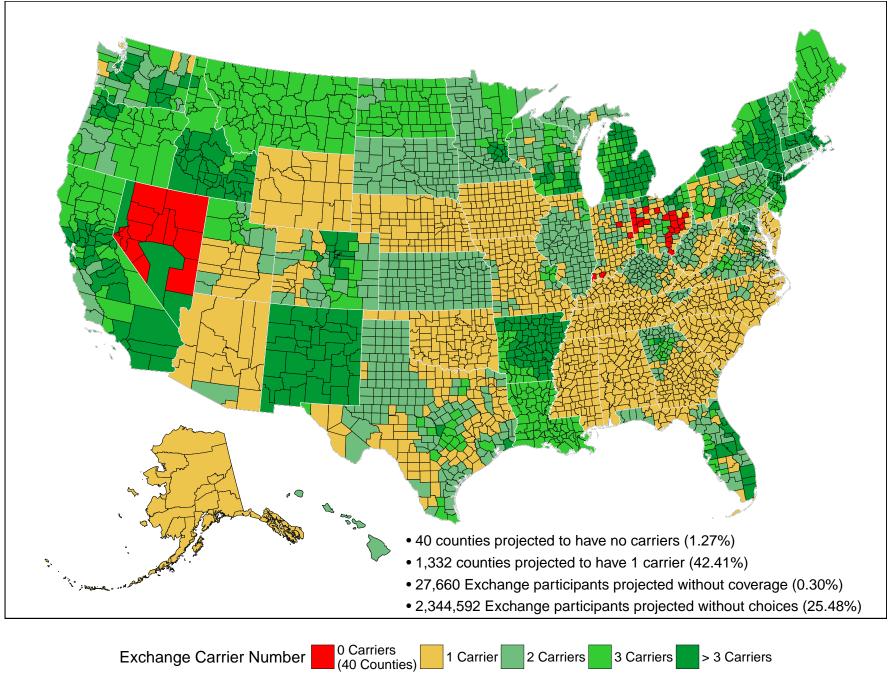

County by County Analysis of Current Projected Insurer Participation in Health Insurance Exchanges

All State Exchange data is self–reported from the exchanges to CMS (CA, CO, CT, DC, ID, MA, MD, MN, NY, RI, VT, WA).
 All data reflected on this map is point in time as of 7/19/2017 and is expected to fluctuate.

<sup>This map represents continued 2017 county—level participation in 2018 unless a carrier has publicly announced otherwise.
Enrollment numbers reflected are plan selections as of the end of Open Enrollment, January 31, 2017, and do not include enrollment in single carrier counties for State—Based Exchanges.</sup>