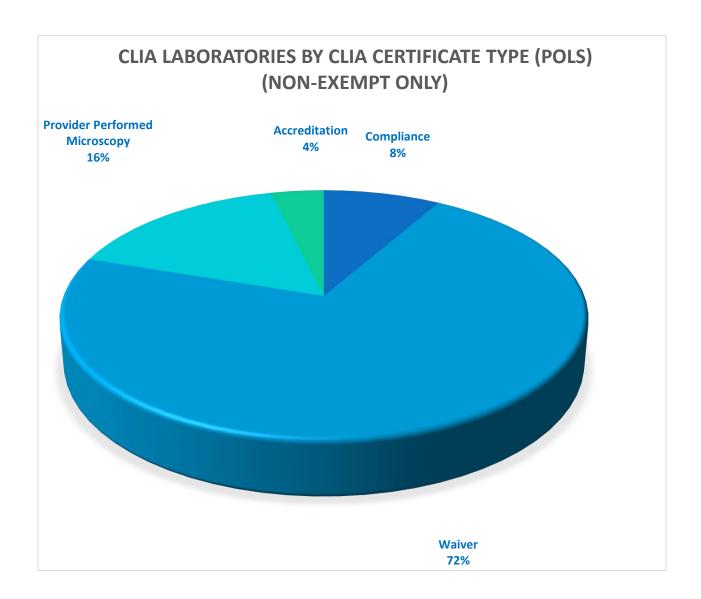

| Enrollment                                  | Number of Labs | Number of POLs |
|---------------------------------------------|----------------|----------------|
| Laboratories Registered (Exempt/Non-Exempt) | 317,545        | 122,451        |
| Laboratories Registered (Non-Exempt Only)   | 303,010        | 119,900        |

| Certificate Type (Non-Exempt Only) | Number<br>of Labs | Number of POLs |
|------------------------------------|-------------------|----------------|
| Compliance                         | 16,643            | 4,499          |
| Waiver                             | 244,791           | 86,114         |
| Provider Performed Microscopy      | 25,682            | 19,313         |
| Accreditation                      | 15,894            | 9,974          |