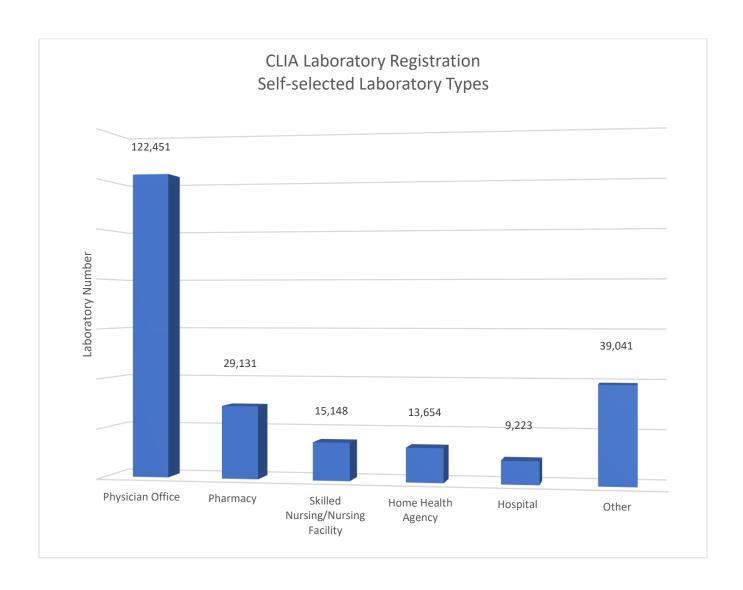

# Laboratories by Type of Facility (Exempt and Non-Exempt)

| Ambulance         5,970         1.88%           Ambulatory Surgery Center         7,080         2.23%           Ancillary Test Site         3,655         1.15%           Assisted Living Facility         11,995         3.78%           Blood Banks         422         0.13%           Community Clinic         7,355         2.32%           Comprehensive Outpatient Rehab         1,198         0.38%           End Stage Renal Disease Dialysis         7,247         2.28%           Federally Qualified Health Center         4,677         1.47%           Health Fair         589         0.19%           Health Maintenance Organization         693         0.22%           Hospice         5,082         1.60%           Hospital         9,223         2.90%           Independent         8,474         2.67%           Industrial         1,730         0.54%           Insurance         47         0.01%           Intermediate Care Facility/Individuals with Intellectual Disabilities         1,566         0.49%           Mobile Lab         2,862         0.90%           Physician Office         122,451         38.56%           Other Practitioner         6,769         2.13%                | Type of Laboratory                                                    | Number  | Percent |
|----------------------------------------------------------------------------------------------------------------------------------------------------------------------------------------------------------------------------------------------------------------------------------------------------------------------------------------------------------------------------------------------------------------------------------------------------------------------------------------------------------------------------------------------------------------------------------------------------------------------------------------------------------------------------------------------------------------------------------------------------------------------------------------------------------------------------------------------------------------------------------------------------------------------------------------------------------------------------------------------------------------------------------------------------------------------------------------------------------------------------------------------------------------------------------------------------------------------------|-----------------------------------------------------------------------|---------|---------|
| Ancillary Test Site       3,655       1.15%         Assisted Living Facility       11,995       3.78%         Blood Banks       422       0.13%         Community Clinic       7,355       2.32%         Comprehensive Outpatient Rehab       1,198       0.38%         End Stage Renal Disease Dialysis       7,247       2.28%         Federally Qualified Health Center       4,677       1.47%         Health Fair       589       0.19%         Health Maintenance Organization       693       0.22%         Home Health Agency       13,654       4.30%         Hospice       5,082       1.60%         Hospital       9,223       2.90%         Independent       8,474       2.67%         Industrial       1,730       0.54%         Insurance       47       0.01%         Intermediate Care Facility/Individuals with Intellectual Disabilities       1,566       0.49%         Mobile Lab       2,862       0.90%         Pharmacy       29,131       9.17%         Physician Office       122,451       38.56%         Other Practitioner       6,769       2.13%         Prison       1,205       0.38%         Publ                                                                                        | Ambulance                                                             | 5,970   | 1.88%   |
| Assisted Living Facility       11,995       3.78%         Blood Banks       422       0.13%         Community Clinic       7,355       2.32%         Comprehensive Outpatient Rehab       1,198       0.38%         End Stage Renal Disease Dialysis       7,247       2.28%         Federally Qualified Health Center       4,677       1.47%         Health Fair       589       0.19%         Health Maintenance Organization       693       0.22%         Home Health Agency       13,654       4.30%         Hospice       5,082       1.60%         Hospital       9,223       2.90%         Independent       8,474       2.67%         Industrial       1,730       0.54%         Insurance       47       0.01%         Intermediate Care Facility/Individuals with Intellectual Disabilities       1,566       0.49%         Mobile Lab       2,862       0.90%         Pharmacy       29,131       9.17%         Physician Office       122,451       38.56%         Other Practitioner       6,769       2.13%         Prison       1,205       0.38%         Public Health Laboratory       1,019       0.32% <td< td=""><td>Ambulatory Surgery Center</td><td>7,080</td><td>2.23%</td></td<>                | Ambulatory Surgery Center                                             | 7,080   | 2.23%   |
| Blood Banks         422         0.13%           Community Clinic         7,355         2.32%           Comprehensive Outpatient Rehab         1,198         0.38%           End Stage Renal Disease Dialysis         7,247         2.28%           Federally Qualified Health Center         4,677         1.47%           Health Fair         589         0.19%           Health Maintenance Organization         693         0.22%           Home Health Agency         13,654         4.30%           Hospice         5,082         1.60%           Hospital         9,223         2.90%           Independent         8,474         2.67%           Industrial         1,730         0.54%           Insurance         47         0.01%           Intermediate Care Facility/Individuals with Intellectual Disabilities         1,566         0.49%           Mobile Lab         2,862         0.90%           Pharmacy         29,131         9.17%           Physician Office         122,451         38.56%           Other Practitioner         6,769         2.13%           Prison         1,205         0.38%           Public Health Laboratory         1,019         0.32%                                    | Ancillary Test Site                                                   | 3,655   | 1.15%   |
| Community Clinic         7,355         2.32%           Comprehensive Outpatient Rehab         1,198         0.38%           End Stage Renal Disease Dialysis         7,247         2.28%           Federally Qualified Health Center         4,677         1.47%           Health Fair         589         0.19%           Health Maintenance Organization         693         0.22%           Home Health Agency         13,654         4.30%           Hospice         5,082         1.60%           Hospital         9,223         2.90%           Independent         8,474         2.67%           Industrial         1,730         0.54%           Insurance         47         0.01%           Intermediate Care Facility/Individuals with Intellectual Disabilities         1,566         0.49%           Mobile Lab         2,862         0.90%           Pharmacy         29,131         9.17%           Physician Office         122,451         38.56%           Other Practitioner         6,769         2.13%           Prison         1,205         0.38%           Public Health Laboratory         1,019         0.32%           Rural Health Clinic         2,748         0.87%                          | Assisted Living Facility                                              | 11,995  | 3.78%   |
| Comprehensive Outpatient Rehab         1,198         0.38%           End Stage Renal Disease Dialysis         7,247         2.28%           Federally Qualified Health Center         4,677         1.47%           Health Fair         589         0.19%           Health Maintenance Organization         693         0.22%           Home Health Agency         13,654         4.30%           Hospice         5,082         1.60%           Hospital         9,223         2.90%           Independent         8,474         2.67%           Industrial         1,730         0.54%           Insurance         47         0.01%           Intermediate Care Facility/Individuals with Intellectual Disabilities         1,566         0.49%           Mobile Lab         2,862         0.90%           Pharmacy         29,131         9.17%           Physician Office         122,451         38.56%           Other Practitioner         6,769         2.13%           Public Health Laboratory         1,019         0.32%           Rural Health Clinic         2,748         0.87%           School/Student Health Service         6,459         2.03%           Skilled Nursing/Nursing Facility         15,14 | Blood Banks                                                           | 422     | 0.13%   |
| End Stage Renal Disease Dialysis         7,247         2.28%           Federally Qualified Health Center         4,677         1.47%           Health Fair         589         0.19%           Health Maintenance Organization         693         0.22%           Home Health Agency         13,654         4.30%           Hospice         5,082         1.60%           Hospital         9,223         2.90%           Independent         8,474         2.67%           Industrial         1,730         0.54%           Insurance         47         0.01%           Intermediate Care Facility/Individuals with Intellectual Disabilities         1,566         0.49%           Mobile Lab         2,862         0.90%           Pharmacy         29,131         9.17%           Physician Office         122,451         38.56%           Other Practitioner         6,769         2.13%           Prison         1,205         0.38%           Public Health Laboratory         1,019         0.32%           Rural Health Clinic         2,748         0.87%           School/Student Health Service         6,459         2.03%           Skilled Nursing/Nursing Facility         15,148         4.77%          | Community Clinic                                                      | 7,355   | 2.32%   |
| Federally Qualified Health Center       4,677       1.47%         Health Fair       589       0.19%         Health Maintenance Organization       693       0.22%         Home Health Agency       13,654       4.30%         Hospice       5,082       1.60%         Hospital       9,223       2.90%         Independent       8,474       2.67%         Industrial       1,730       0.54%         Insurance       47       0.01%         Intermediate Care Facility/Individuals with Intellectual Disabilities       1,566       0.49%         Mobile Lab       2,862       0.90%         Pharmacy       29,131       9.17%         Physician Office       122,451       38.56%         Other Practitioner       6,769       2.13%         Prison       1,205       0.38%         Public Health Laboratory       1,019       0.32%         Rural Health Clinic       2,748       0.87%         School/Student Health Service       6,459       2.03%         Skilled Nursing/Nursing Facility       15,148       4.77%         Tissue Bank/Repositories       56       0.02%                                                                                                                                           | Comprehensive Outpatient Rehab                                        | 1,198   | 0.38%   |
| Health Fair         589         0.19%           Health Maintenance Organization         693         0.22%           Home Health Agency         13,654         4.30%           Hospice         5,082         1.60%           Hospital         9,223         2.90%           Independent         8,474         2.67%           Industrial         1,730         0.54%           Insurance         47         0.01%           Intermediate Care Facility/Individuals with Intellectual Disabilities         1,566         0.49%           Mobile Lab         2,862         0.90%           Pharmacy         29,131         9.17%           Physician Office         122,451         38.56%           Other Practitioner         6,769         2.13%           Prison         1,205         0.38%           Public Health Laboratory         1,019         0.32%           Rural Health Clinic         2,748         0.87%           School/Student Health Service         6,459         2.03%           Skilled Nursing/Nursing Facility         15,148         4.77%           Tissue Bank/Repositories         56         0.02%                                                                                             | End Stage Renal Disease Dialysis                                      | 7,247   | 2.28%   |
| Health Maintenance Organization       693       0.22%         Home Health Agency       13,654       4.30%         Hospice       5,082       1.60%         Hospital       9,223       2.90%         Independent       8,474       2.67%         Industrial       1,730       0.54%         Insurance       47       0.01%         Intermediate Care Facility/Individuals with Intellectual Disabilities       1,566       0.49%         Mobile Lab       2,862       0.90%         Pharmacy       29,131       9.17%         Physician Office       122,451       38.56%         Other Practitioner       6,769       2.13%         Prison       1,205       0.38%         Public Health Laboratory       1,019       0.32%         Rural Health Clinic       2,748       0.87%         School/Student Health Service       6,459       2.03%         Skilled Nursing/Nursing Facility       15,148       4.77%         Tissue Bank/Repositories       56       0.02%                                                                                                                                                                                                                                                       | Federally Qualified Health Center                                     | 4,677   | 1.47%   |
| Home Health Agency 13,654 4.30% Hospice 5,082 1.60% Hospital 9,223 2.90% Independent 8,474 2.67% Industrial 1,730 0.54% Insurance 47 0.01% Intermediate Care Facility/Individuals with Intellectual Disabilities 1,566 0.49% Mobile Lab 2,862 0.90% Pharmacy 29,131 9.17% Physician Office 122,451 38.56% Other Practitioner 6,769 2.13% Prison 1,205 0.38% Public Health Laboratory 1,019 0.32% Rural Health Clinic 2,748 0.87% School/Student Health Service 6,459 2.03% Skilled Nursing/Nursing Facility 15,148 4.77% Tissue Bank/Repositories 56 0.02%                                                                                                                                                                                                                                                                                                                                                                                                                                                                                                                                                                                                                                                                 | Health Fair                                                           | 589     | 0.19%   |
| Hospice   5,082   1.60%                                                                                                                                                                                                                                                                                                                                                                                                                                                                                                                                                                                                                                                                                                                                                                                                                                                                                                                                                                                                                                                                                                                                                                                                    | Health Maintenance Organization                                       | 693     | 0.22%   |
| Hospital   9,223   2.90%     Independent   8,474   2.67%     Industrial   1,730   0.54%     Insurance   47   0.01%     Intermediate Care Facility/Individuals with Intellectual Disabilities   1,566   0.49%     Mobile Lab   2,862   0.90%     Pharmacy   29,131   9.17%     Physician Office   122,451   38.56%     Other Practitioner   6,769   2.13%     Prison   1,205   0.38%     Public Health Laboratory   1,019   0.32%     Rural Health Clinic   2,748   0.87%     School/Student Health Service   6,459   2.03%     Skilled Nursing/Nursing Facility   15,148   4.77%     Tissue Bank/Repositories   56   0.02%                                                                                                                                                                                                                                                                                                                                                                                                                                                                                                                                                                                                 | Home Health Agency                                                    | 13,654  | 4.30%   |
| Independent       8,474       2.67%         Industrial       1,730       0.54%         Insurance       47       0.01%         Intermediate Care Facility/Individuals with Intellectual Disabilities       1,566       0.49%         Mobile Lab       2,862       0.90%         Pharmacy       29,131       9.17%         Physician Office       122,451       38.56%         Other Practitioner       6,769       2.13%         Prison       1,205       0.38%         Public Health Laboratory       1,019       0.32%         Rural Health Clinic       2,748       0.87%         School/Student Health Service       6,459       2.03%         Skilled Nursing/Nursing Facility       15,148       4.77%         Tissue Bank/Repositories       56       0.02%                                                                                                                                                                                                                                                                                                                                                                                                                                                          | Hospice                                                               | 5,082   | 1.60%   |
| Industrial         1,730         0.54%           Insurance         47         0.01%           Intermediate Care Facility/Individuals with Intellectual Disabilities         1,566         0.49%           Mobile Lab         2,862         0.90%           Pharmacy         29,131         9.17%           Physician Office         122,451         38.56%           Other Practitioner         6,769         2.13%           Prison         1,205         0.38%           Public Health Laboratory         1,019         0.32%           Rural Health Clinic         2,748         0.87%           School/Student Health Service         6,459         2.03%           Skilled Nursing/Nursing Facility         15,148         4.77%           Tissue Bank/Repositories         56         0.02%                                                                                                                                                                                                                                                                                                                                                                                                                          | Hospital                                                              | 9,223   | 2.90%   |
| Insurance         47         0.01%           Intermediate Care Facility/Individuals with Intellectual Disabilities         1,566         0.49%           Mobile Lab         2,862         0.90%           Pharmacy         29,131         9.17%           Physician Office         122,451         38.56%           Other Practitioner         6,769         2.13%           Prison         1,205         0.38%           Public Health Laboratory         1,019         0.32%           Rural Health Clinic         2,748         0.87%           School/Student Health Service         6,459         2.03%           Skilled Nursing/Nursing Facility         15,148         4.77%           Tissue Bank/Repositories         56         0.02%                                                                                                                                                                                                                                                                                                                                                                                                                                                                           | Independent                                                           | 8,474   | 2.67%   |
| Intermediate Care Facility/Individuals with Intellectual Disabilities         1,566         0.49%           Mobile Lab         2,862         0.90%           Pharmacy         29,131         9.17%           Physician Office         122,451         38.56%           Other Practitioner         6,769         2.13%           Prison         1,205         0.38%           Public Health Laboratory         1,019         0.32%           Rural Health Clinic         2,748         0.87%           School/Student Health Service         6,459         2.03%           Skilled Nursing/Nursing Facility         15,148         4.77%           Tissue Bank/Repositories         56         0.02%                                                                                                                                                                                                                                                                                                                                                                                                                                                                                                                        | Industrial                                                            | 1,730   | 0.54%   |
| Mobile Lab       2,862       0.90%         Pharmacy       29,131       9.17%         Physician Office       122,451       38.56%         Other Practitioner       6,769       2.13%         Prison       1,205       0.38%         Public Health Laboratory       1,019       0.32%         Rural Health Clinic       2,748       0.87%         School/Student Health Service       6,459       2.03%         Skilled Nursing/Nursing Facility       15,148       4.77%         Tissue Bank/Repositories       56       0.02%                                                                                                                                                                                                                                                                                                                                                                                                                                                                                                                                                                                                                                                                                              | Insurance                                                             | 47      | 0.01%   |
| Pharmacy       29,131       9.17%         Physician Office       122,451       38.56%         Other Practitioner       6,769       2.13%         Prison       1,205       0.38%         Public Health Laboratory       1,019       0.32%         Rural Health Clinic       2,748       0.87%         School/Student Health Service       6,459       2.03%         Skilled Nursing/Nursing Facility       15,148       4.77%         Tissue Bank/Repositories       56       0.02%                                                                                                                                                                                                                                                                                                                                                                                                                                                                                                                                                                                                                                                                                                                                         | Intermediate Care Facility/Individuals with Intellectual Disabilities | 1,566   | 0.49%   |
| Physician Office       122,451       38.56%         Other Practitioner       6,769       2.13%         Prison       1,205       0.38%         Public Health Laboratory       1,019       0.32%         Rural Health Clinic       2,748       0.87%         School/Student Health Service       6,459       2.03%         Skilled Nursing/Nursing Facility       15,148       4.77%         Tissue Bank/Repositories       56       0.02%                                                                                                                                                                                                                                                                                                                                                                                                                                                                                                                                                                                                                                                                                                                                                                                   | Mobile Lab                                                            | 2,862   | 0.90%   |
| Other Practitioner       6,769       2.13%         Prison       1,205       0.38%         Public Health Laboratory       1,019       0.32%         Rural Health Clinic       2,748       0.87%         School/Student Health Service       6,459       2.03%         Skilled Nursing/Nursing Facility       15,148       4.77%         Tissue Bank/Repositories       56       0.02%                                                                                                                                                                                                                                                                                                                                                                                                                                                                                                                                                                                                                                                                                                                                                                                                                                       | Pharmacy                                                              | 29,131  | 9.17%   |
| Prison       1,205       0.38%         Public Health Laboratory       1,019       0.32%         Rural Health Clinic       2,748       0.87%         School/Student Health Service       6,459       2.03%         Skilled Nursing/Nursing Facility       15,148       4.77%         Tissue Bank/Repositories       56       0.02%                                                                                                                                                                                                                                                                                                                                                                                                                                                                                                                                                                                                                                                                                                                                                                                                                                                                                          | Physician Office                                                      | 122,451 | 38.56%  |
| Public Health Laboratory 1,019 0.32% Rural Health Clinic 2,748 0.87% School/Student Health Service 6,459 2.03% Skilled Nursing/Nursing Facility 15,148 4.77% Tissue Bank/Repositories 56 0.02%                                                                                                                                                                                                                                                                                                                                                                                                                                                                                                                                                                                                                                                                                                                                                                                                                                                                                                                                                                                                                             | Other Practitioner                                                    | 6,769   | 2.13%   |
| Rural Health Clinic 2,748 0.87% School/Student Health Service 6,459 2.03% Skilled Nursing/Nursing Facility 15,148 4.77% Tissue Bank/Repositories 56 0.02%                                                                                                                                                                                                                                                                                                                                                                                                                                                                                                                                                                                                                                                                                                                                                                                                                                                                                                                                                                                                                                                                  | Prison                                                                | 1,205   | 0.38%   |
| School/Student Health Service6,4592.03%Skilled Nursing/Nursing Facility15,1484.77%Tissue Bank/Repositories560.02%                                                                                                                                                                                                                                                                                                                                                                                                                                                                                                                                                                                                                                                                                                                                                                                                                                                                                                                                                                                                                                                                                                          | Public Health Laboratory                                              | 1,019   | 0.32%   |
| Skilled Nursing/Nursing Facility15,1484.77%Tissue Bank/Repositories560.02%                                                                                                                                                                                                                                                                                                                                                                                                                                                                                                                                                                                                                                                                                                                                                                                                                                                                                                                                                                                                                                                                                                                                                 | Rural Health Clinic                                                   | 2,748   | 0.87%   |
| Tissue Bank/Repositories 56 0.02%                                                                                                                                                                                                                                                                                                                                                                                                                                                                                                                                                                                                                                                                                                                                                                                                                                                                                                                                                                                                                                                                                                                                                                                          | School/Student Health Service                                         | 6,459   | 2.03%   |
| · · ·                                                                                                                                                                                                                                                                                                                                                                                                                                                                                                                                                                                                                                                                                                                                                                                                                                                                                                                                                                                                                                                                                                                                                                                                                      | Skilled Nursing/Nursing Facility                                      | 15,148  | 4.77%   |
| Other 39,041 12.29%                                                                                                                                                                                                                                                                                                                                                                                                                                                                                                                                                                                                                                                                                                                                                                                                                                                                                                                                                                                                                                                                                                                                                                                                        | Tissue Bank/Repositories                                              | 56      | 0.02%   |
|                                                                                                                                                                                                                                                                                                                                                                                                                                                                                                                                                                                                                                                                                                                                                                                                                                                                                                                                                                                                                                                                                                                                                                                                                            | Other                                                                 | 39,041  | 12.29%  |