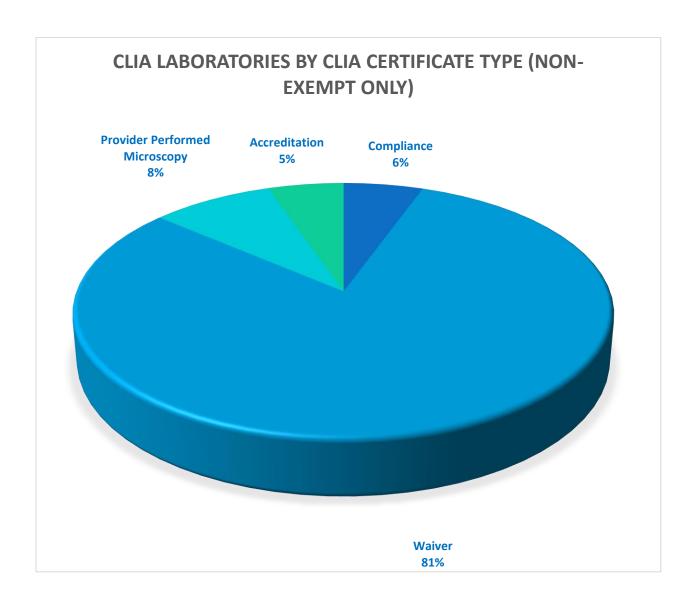

| Certificate Type (Non-Exempt Only) | Number<br>of Labs | Number of POLs |
|------------------------------------|-------------------|----------------|
| Compliance                         | 16,643            | 4,499          |
| Waiver                             | 244,791           | 86,114         |
| Provider Performed Microscopy      | 25,682            | 19,313         |
| Accreditation                      | 15,894            | 9,974          |