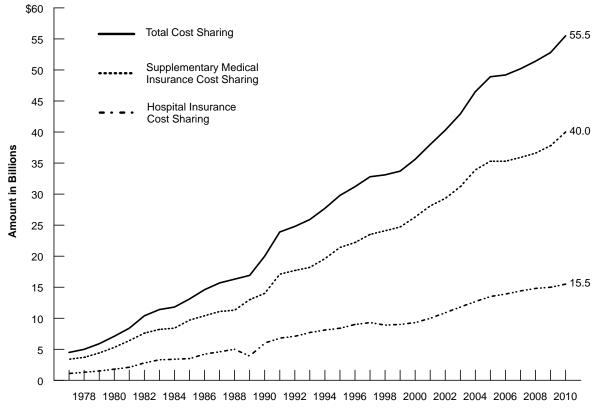

### Amount of Cost-Sharing Liability for Medicare Beneficiaries, by Type of Coverage, and Type of Cost-Sharing Liability: Calendar Years 1977-2010

|                   | Total Hospital<br>Insurance and/or |         | Hospital Insur | ance (HI) Liabi | litv              |         |                           |                          |                      |
|-------------------|------------------------------------|---------|----------------|-----------------|-------------------|---------|---------------------------|--------------------------|----------------------|
|                   | Supplementary                      | 1       |                | t Hospital      | Skilled           |         | Supple                    | ementary                 |                      |
|                   | Medical                            |         | •              | /ments          | Nursing           |         |                           | nce (SMI) Liabili        | ty                   |
|                   | Insurance                          |         | i              |                 | Facility          |         |                           | . ,                      | Balance              |
| Year              | Liability                          | Total   | Deductible     | Coinsurance     | Coinsurance       | Total   | Deductible <sup>1,2</sup> | Coinsurance <sup>2</sup> | Billing <sup>3</sup> |
|                   |                                    |         |                | A               | Amount in Million | S       |                           |                          |                      |
| 1977              | \$4,489                            | \$1,091 | \$844          | \$171           | \$76              | \$3,398 | \$1,049                   | \$1,545                  | \$804                |
| 1978              | 5,046                              | 1,311   | 1,019          | 210             | 82                | 3,735   | 1,102                     | 1,723                    | 910                  |
| 1979              | 5,898                              | 1,512   | 1,168          | 257             | 87                | 4,386   | 1,157                     | 2,072                    | 1,157                |
| 1980              | 7,074                              | 1,807   | 1,395          | 312             | 100               | 5,267   | 1,207                     | 2,519                    | 1,541                |
| 1981              | 8,433                              | 2,080   | 1,615          | 355             | 110               | 6,353   | 1,358                     | 3,042                    | 1,953                |
| 1982              | 10,388                             | 2,804   | 2,131          | 524             | 149               | 7,584   | 1,574                     | 3,730                    | 2,280                |
| 1983              | 11,448                             | 3,250   | 2,504          | 561             | 185               | 8,198   | 1,453                     | 4,260                    | 2,485                |
| 1984              | 11,802                             | 3,403   | 2,775          | 415             | 212               | 8,399   | 1,532                     | 4,607                    | 2,260                |
| 1985              | 13,145                             | 3,461   | 2,867          | 381             | 213               | 9,684   | 1,651                     | 5,363                    | 2,670                |
| 1986              | 14,643                             | 4,206   | 3,584          | 409             | 213               | 10,436  | 1,711                     | 6,022                    | 2,703                |
| 1987              | 15,655                             | 4,586   | 3,818          | 568             | 200               | 11,069  | 1,796                     | 7,073                    | 2,201                |
| 1988              | 16,315                             | 5,006   | 4,004          | 671             | 332               | 11,309  | 1,864                     | 7,649                    | 1,795                |
| 1989 <sup>4</sup> | 16,891                             | 3,903   | 3,607          | 60              | 236               | 12,988  | 1,943                     | 8,942                    | 2,104                |
| 1990              | 19,955                             | 5,980   | 4,519          | 569             | 892               | 13,975  | 2,021                     | 9,728                    | 2,226                |
| 1991              | 23,855                             | 6,770   | 4,934          | 868             | 968               | 17,085  | 2,444                     | 12,762                   | 1,879                |
| 1992              | 24,767                             | 7,108   | 5,115          | 864             | 1,129             | 17,659  | 2,666                     | 14,120                   | 873                  |
| 1993              | 25,880                             | 7,665   | 5,394          | 817             | 1,454             | 18,215  | 2,801                     | 14,902                   | 512                  |
| 1994              | 27,706                             | 8,076   | 5,574          | 773             | 1,730             | 19,630  | 2,670                     | 16,721                   | 239                  |
| 1995              | 29,763                             | 8,411   | 5,766          | 685             | 1,960             | 21,352  | 2,754                     | 18,411                   | 187                  |
| 1996              | 31,177                             | 8,957   | 5,978          | 631             | 2,348             | 22,220  | 2,790                     | 19,312                   | 118                  |
| 1997              | 32,786                             | 9,264   | 6,147          | 648             | 2,469             | 23,522  | 3,163                     | 20,260                   | 99                   |
| 1998              | 33,056                             | 8,944   | 6,071          | 613             | 2,259             | 24,112  | 2,723                     | 21,308                   | 81                   |
| 1999              | 33,703                             | 8,957   | 6,181          | 637             | 2,139             | 24,746  | 2,712                     | 21,959                   | 75                   |
| 2000              | 35,587                             | 9,278   | 6,327          | 712             | 2,239             | 26,308  | 2,773                     | 23,464                   | 71                   |
| 2001 5            | 38,037                             | 9,965   | 6,711          | 762             | 2,492             | 28,072  | 2,877                     | 25,124                   | 71                   |
| 2002              | 40,251                             | 10,945  | 7,094          | 836             | 3,015             | 29,306  | 2,997                     | 26,246                   | 63                   |
| 2003              | 42,906                             | 11,755  | 7,474          | 856             | 3,425             | 31,151  | 3,085                     | 28,003                   | 63                   |
| 2004              | 46,524                             | 12,673  | 7,887          | 935             | 3,852             | 33,851  | 3,143                     | 30,645                   | 62                   |
| 2005              | 48,858                             | 13,509  | 8,299          | 965             | 4,246             | 35,349  | 3,500                     | 31,789                   | 60                   |
| 2006              | 49,238                             | 13,916  | 8,368          | 1,001           | 4,547             | 35,322  | 3,855                     | 31,411                   | 55                   |
| 2007              | 50,246                             | 14,394  | 8,471          | 1,051           | 4,872             | 35,852  | 3,990                     | 31,812                   | 50                   |
| 2008              | 51,409                             | 14,801  | 8,534          | 1,121           | 5,146             | 36,608  | 4,067                     | 32,495                   | 46                   |
| 2009              | 52,774                             | 14,994  | 8,653          | 1,073           | 5,268             | 37,781  | 4,045                     | 33,690                   | 45                   |
| 2005              | 55,536                             | 15,528  | 8,926          | 1,075           | 5,486             | 40,008  | 4,690                     | 35,277                   | 40                   |
|                   | notos at and of tablo              | 10,020  | 0,020          | 1,110           | 0,400             | 40,000  | -,000                     | 00,211                   | -10                  |

#### Table 4.1--Continued

|                   | Total Hospital<br>Insurance and/or |       |                                  | ance (HI) Liabi |                      |       | 0                                                  |                          |                      |  |  |
|-------------------|------------------------------------|-------|----------------------------------|-----------------|----------------------|-------|----------------------------------------------------|--------------------------|----------------------|--|--|
|                   | Supplementary                      |       | Inpatient Hospital<br>Copayments |                 | Skilled              |       | Supplementary<br>Medical Insurance (SMI) Liability |                          |                      |  |  |
|                   | Medical<br>Insurance               |       | Copay                            | Inenis          | Nursing<br>Facility  |       |                                                    |                          | Balance              |  |  |
| Year              | Liability                          | Total | Deductible                       | Coinsurance     | Coinsurance          | Total | Deductible <sup>1,2</sup>                          | Coinsurance <sup>2</sup> | Billing <sup>3</sup> |  |  |
|                   |                                    |       |                                  |                 | Percent Distribution | n     |                                                    |                          |                      |  |  |
| 1977              | 100                                | 24.3  | 18.8                             | 3.8             | 1.7                  | 75.7  | 23.4                                               | 34.4                     | 17.9                 |  |  |
| 1978              | 100                                | 26.0  | 20.2                             | 4.2             | 1.6                  | 74.0  | 21.8                                               | 34.1                     | 18.0                 |  |  |
| 1979              | 100                                | 25.6  | 19.8                             | 4.4             | 1.5                  | 74.4  | 19.6                                               | 35.1                     | 19.6                 |  |  |
| 1980              | 100                                | 25.5  | 19.7                             | 4.4             | 1.4                  | 74.5  | 17.1                                               | 35.6                     | 21.8                 |  |  |
| 1981              | 100                                | 24.7  | 19.2                             | 4.2             | 1.3                  | 75.3  | 16.1                                               | 36.1                     | 23.2                 |  |  |
| 1982              | 100                                | 27.0  | 20.5                             | 5.0             | 1.4                  | 73.0  | 15.2                                               | 35.9                     | 21.9                 |  |  |
| 1983              | 100                                | 28.4  | 21.9                             | 4.9             | 1.6                  | 71.6  | 12.7                                               | 37.2                     | 21.7                 |  |  |
| 1984              | 100                                | 28.8  | 23.5                             | 3.5             | 1.8                  | 71.2  | 13.0                                               | 39.0                     | 19.1                 |  |  |
| 1985              | 100                                | 26.3  | 21.8                             | 2.9             | 1.6                  | 73.7  | 12.6                                               | 40.8                     | 20.3                 |  |  |
| 1986              | 100                                | 28.7  | 24.5                             | 2.8             | 1.5                  | 71.3  | 11.7                                               | 41.1                     | 18.5                 |  |  |
| 1987              | 100                                | 29.3  | 24.4                             | 3.6             | 1.3                  | 70.7  | 11.5                                               | 45.2                     | 14.1                 |  |  |
| 1988              | 100                                | 30.7  | 24.5                             | 4.1             | 2.0                  | 69.3  | 11.4                                               | 46.9                     | 11.0                 |  |  |
| 1989 <sup>4</sup> | 100                                | 23.1  | 21.4                             | 0.4             | 1.4                  | 76.9  | 11.5                                               | 52.9                     | 12.5                 |  |  |
| 1990              | 100                                | 30.0  | 22.6                             | 2.9             | 4.5                  | 70.0  | 10.1                                               | 48.7                     | 11.2                 |  |  |
| 1991              | 100                                | 28.4  | 20.7                             | 3.6             | 4.1                  | 71.6  | 10.2                                               | 53.5                     | 7.9                  |  |  |
| 1992              | 100                                | 28.7  | 20.7                             | 3.5             | 4.6                  | 71.3  | 10.8                                               | 57.0                     | 3.5                  |  |  |
| 1993              | 100                                | 29.6  | 20.8                             | 3.2             | 5.6                  | 70.4  | 10.8                                               | 57.6                     | 2.0                  |  |  |
| 1994              | 100                                | 29.1  | 20.1                             | 2.8             | 6.2                  | 70.9  | 9.6                                                | 60.4                     | 0.9                  |  |  |
| 1995              | 100                                | 28.3  | 19.4                             | 2.3             | 6.6                  | 71.7  | 9.3                                                | 61.9                     | 0.6                  |  |  |
| 1996              | 100                                | 28.7  | 19.2                             | 2.0             | 7.5                  | 71.3  | 8.9                                                | 61.9                     | 0.4                  |  |  |
| 1997              | 100                                | 28.3  | 18.7                             | 2.0             | 7.5                  | 71.7  | 9.6                                                | 61.8                     | 0.3                  |  |  |
| 1998              | 100                                | 27.1  | 18.4                             | 1.9             | 6.8                  | 72.9  | 8.2                                                | 64.5                     | 0.2                  |  |  |
| 1999              | 100                                | 26.6  | 18.3                             | 1.9             | 6.3                  | 73.4  | 8.0                                                | 65.2                     | 0.2                  |  |  |
| 2000              | 100                                | 26.1  | 17.8                             | 2.0             | 6.3                  | 73.9  | 7.8                                                | 65.9                     | 0.2                  |  |  |
| 2001 <sup>5</sup> | 100                                | 26.2  | 17.6                             | 2.0             | 6.6                  | 73.8  | 7.6                                                | 66.1                     | 0.2                  |  |  |
| 2002              | 100                                | 27.2  | 17.6                             | 2.1             | 7.5                  | 72.8  | 7.4                                                | 65.2                     | 0.2                  |  |  |
| 2003              | 100                                | 27.4  | 17.4                             | 2.0             | 8.0                  | 72.6  | 7.2                                                | 65.3                     | 0.1                  |  |  |
| 2004              | 100                                | 27.2  | 17.0                             | 2.0             | 8.3                  | 72.8  | 6.8                                                | 65.9                     | 0.1                  |  |  |
| 2005              | 100                                | 27.6  | 17.0                             | 2.0             | 8.7                  | 72.4  | 7.2                                                | 65.1                     | 0.1                  |  |  |
| 2006              | 100                                | 28.3  | 17.0                             | 2.0             | 9.2                  | 71.7  | 7.8                                                | 63.8                     | 0.1                  |  |  |
| 2007              | 100                                | 28.6  | 16.9                             | 2.1             | 9.7                  | 71.4  | 7.9                                                | 63.3                     | 0.1                  |  |  |
| 2008              | 100                                | 28.8  | 16.6                             | 2.2             | 10.0                 | 71.2  | 7.9                                                | 63.2                     | 0.1                  |  |  |
| 2009              | 100                                | 28.4  | 16.4                             | 2.0             | 10.0                 | 71.6  | 7.7                                                | 63.8                     | 0.1                  |  |  |
| 2010              | 100                                | 28.0  | 16.1                             | 2.0             | 9.9                  | 72.0  | 8.4                                                | 63.5                     | 0.1                  |  |  |

## Amount of Cost-Sharing Liability for Medicare Beneficiaries, by Type of Coverage, and Type of Cost-Sharing Liability: Calendar Years 1977-2010

<sup>1</sup>The Omnibus Budget Reconciliation Act (OBRA) of 1981 raised the annual SMI deductible amount from \$60 to \$75 effective January 1, 1982. OBRA 1990 raised the deductible to \$100 effective January 1, 1991. At present the deductible is \$135.