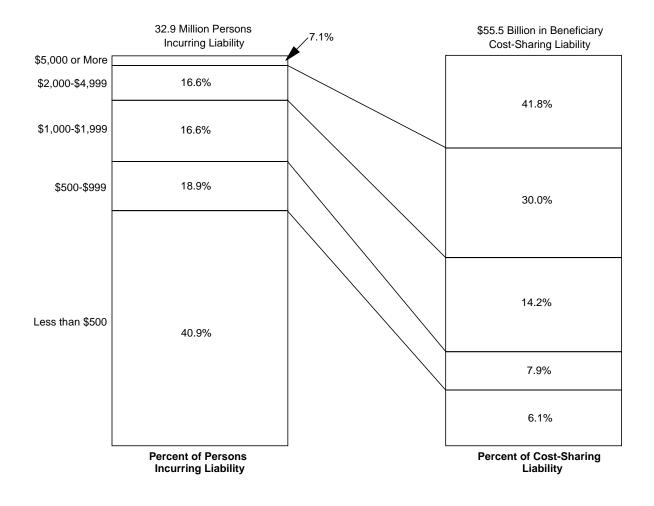

|                               | Per                    | Persons Served <sup>1</sup>         |         | Amount         |         | Average per                           |                              |
|-------------------------------|------------------------|-------------------------------------|---------|----------------|---------|---------------------------------------|------------------------------|
| Demographic<br>Characteristic | Number in<br>Thousands | Per 1,000<br>Enrollees <sup>3</sup> | Percent | in<br>Millions | Percent | Person With<br>Liability <sup>4</sup> | Per<br>Enrollee <sup>3</sup> |
| Total                         | 32,866                 | 915                                 | 100.0   | \$55,536       | 100.0   | \$1,756                               | \$1,547                      |
| Sex                           |                        |                                     |         |                |         |                                       |                              |
| Male                          | 14,074                 | 864                                 | 42.8    | 24,063         | 43.3    | 1,785                                 | 1,478                        |
| Female                        | 18,792                 | 957                                 | 57.2    | 31,472         | 56.7    | 1,735                                 | 1,603                        |
| Age                           |                        |                                     |         |                |         |                                       |                              |
| Under 65 Years                | 5,952                  | 899                                 | 18.1    | 11,055         | 19.9    | 1,919                                 | 1,670                        |
| 65-74 Years                   | 13,110                 | 838                                 | 39.9    | 18,623         | 33.5    | 1,471                                 | 1,190                        |
| 75-84 Years                   | 9,254                  | 996                                 | 28.2    | 16,669         | 30.0    | 1,874                                 | 1,794                        |
| 85 Years or Over              | 4,550                  | 1,045                               | 13.8    | 9,188          | 16.5    | 2,130                                 | 2,111                        |
| Race <sup>5</sup>             |                        |                                     |         |                |         |                                       |                              |
| White                         | 27,619                 | 927                                 | 84.0    | 45,543         | 82.0    | 1,712                                 | 1,528                        |
| Other                         | 5,172                  | 862                                 | 15.7    | 9,883          | 17.8    | 1,995                                 | 1,646                        |
| Type of Entitlement           |                        |                                     |         |                |         |                                       |                              |
| Aged <sup>6</sup>             | 26,927                 | 919                                 | 81.9    | 44,502         | 80.1    | 1,720                                 | 1,519                        |
| Disabled <sup>7</sup>         | 5,939                  | 897                                 | 18.1    | 11,033         | 19.9    | 1,919                                 | 1,667                        |
| CBSA Type <sup>8</sup>        |                        |                                     |         |                |         |                                       |                              |
| Urban                         | 25,000                 | 921                                 | 76.1    | 42,534         | 76.6    | 1,775                                 | 1,566                        |
| Rural                         | 7,707                  | 950                                 | 23.4    | 12,822         | 23.1    | 1,705                                 | 1,580                        |

### Medicare Persons Served and Cost-Sharing Liability, by Demographic Characteristics: Calendar Year 2010

<sup>1</sup>Represents beneficiaries who received covered services under fee-for-service (FFS) and for whom program payments were made. Includes a small number of Medicare beneficiaries with no cost-sharing liability.