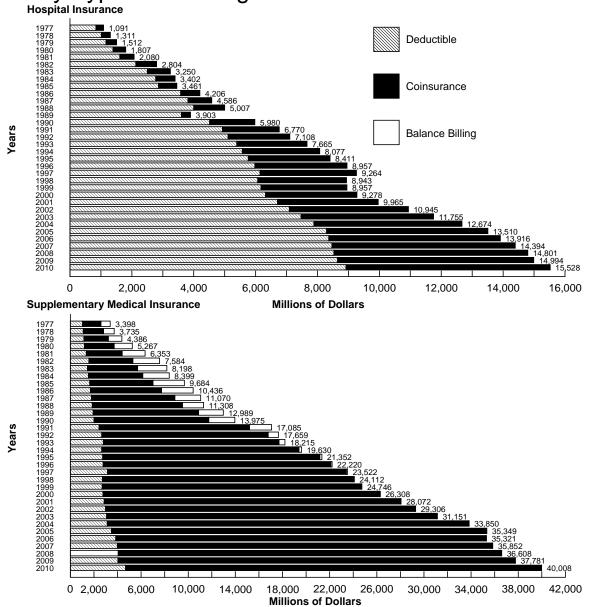

### Amount of Cost-Sharing Liability for Medicare Beneficiaries, by Type of Coverage, and Type of Cost-Sharing Liability: Calendar Years 1977-2010

|                   | Total Hospital<br>Insurance and/or |         | Hospital Insur | ance (HI) Liabi | litv              |         |                           |                          |                      |
|-------------------|------------------------------------|---------|----------------|-----------------|-------------------|---------|---------------------------|--------------------------|----------------------|
|                   | Supplementary                      | 1       |                | t Hospital      | Skilled           |         | Supple                    | ementary                 |                      |
|                   | Medical                            |         | •              | /ments          | Nursing           |         |                           | nce (SMI) Liabili        | ty                   |
|                   | Insurance                          |         | i              |                 | Facility          |         |                           | . ,                      | Balance              |
| Year              | Liability                          | Total   | Deductible     | Coinsurance     | Coinsurance       | Total   | Deductible <sup>1,2</sup> | Coinsurance <sup>2</sup> | Billing <sup>3</sup> |
|                   |                                    |         |                | A               | Amount in Million | S       |                           |                          |                      |
| 1977              | \$4,489                            | \$1,091 | \$844          | \$171           | \$76              | \$3,398 | \$1,049                   | \$1,545                  | \$804                |
| 1978              | 5,046                              | 1,311   | 1,019          | 210             | 82                | 3,735   | 1,102                     | 1,723                    | 910                  |
| 1979              | 5,898                              | 1,512   | 1,168          | 257             | 87                | 4,386   | 1,157                     | 2,072                    | 1,157                |
| 1980              | 7,074                              | 1,807   | 1,395          | 312             | 100               | 5,267   | 1,207                     | 2,519                    | 1,541                |
| 1981              | 8,433                              | 2,080   | 1,615          | 355             | 110               | 6,353   | 1,358                     | 3,042                    | 1,953                |
| 1982              | 10,388                             | 2,804   | 2,131          | 524             | 149               | 7,584   | 1,574                     | 3,730                    | 2,280                |
| 1983              | 11,448                             | 3,250   | 2,504          | 561             | 185               | 8,198   | 1,453                     | 4,260                    | 2,485                |
| 1984              | 11,802                             | 3,403   | 2,775          | 415             | 212               | 8,399   | 1,532                     | 4,607                    | 2,260                |
| 1985              | 13,145                             | 3,461   | 2,867          | 381             | 213               | 9,684   | 1,651                     | 5,363                    | 2,670                |
| 1986              | 14,643                             | 4,206   | 3,584          | 409             | 213               | 10,436  | 1,711                     | 6,022                    | 2,703                |
| 1987              | 15,655                             | 4,586   | 3,818          | 568             | 200               | 11,069  | 1,796                     | 7,073                    | 2,201                |
| 1988              | 16,315                             | 5,006   | 4,004          | 671             | 332               | 11,309  | 1,864                     | 7,649                    | 1,795                |
| 1989 <sup>4</sup> | 16,891                             | 3,903   | 3,607          | 60              | 236               | 12,988  | 1,943                     | 8,942                    | 2,104                |
| 1990              | 19,955                             | 5,980   | 4,519          | 569             | 892               | 13,975  | 2,021                     | 9,728                    | 2,226                |
| 1991              | 23,855                             | 6,770   | 4,934          | 868             | 968               | 17,085  | 2,444                     | 12,762                   | 1,879                |
| 1992              | 24,767                             | 7,108   | 5,115          | 864             | 1,129             | 17,659  | 2,666                     | 14,120                   | 873                  |
| 1993              | 25,880                             | 7,665   | 5,394          | 817             | 1,454             | 18,215  | 2,801                     | 14,902                   | 512                  |
| 1994              | 27,706                             | 8,076   | 5,574          | 773             | 1,730             | 19,630  | 2,670                     | 16,721                   | 239                  |
| 1995              | 29,763                             | 8,411   | 5,766          | 685             | 1,960             | 21,352  | 2,754                     | 18,411                   | 187                  |
| 1996              | 31,177                             | 8,957   | 5,978          | 631             | 2,348             | 22,220  | 2,790                     | 19,312                   | 118                  |
| 1997              | 32,786                             | 9,264   | 6,147          | 648             | 2,469             | 23,522  | 3,163                     | 20,260                   | 99                   |
| 1998              | 33,056                             | 8,944   | 6,071          | 613             | 2,259             | 24,112  | 2,723                     | 21,308                   | 81                   |
| 1999              | 33,703                             | 8,957   | 6,181          | 637             | 2,139             | 24,746  | 2,712                     | 21,959                   | 75                   |
| 2000              | 35,587                             | 9,278   | 6,327          | 712             | 2,239             | 26,308  | 2,773                     | 23,464                   | 71                   |
| 2001 5            | 38,037                             | 9,965   | 6,711          | 762             | 2,492             | 28,072  | 2,877                     | 25,124                   | 71                   |
| 2002              | 40,251                             | 10,945  | 7,094          | 836             | 3,015             | 29,306  | 2,997                     | 26,246                   | 63                   |
| 2003              | 42,906                             | 11,755  | 7,474          | 856             | 3,425             | 31,151  | 3,085                     | 28,003                   | 63                   |
| 2004              | 46,524                             | 12,673  | 7,887          | 935             | 3,852             | 33,851  | 3,143                     | 30,645                   | 62                   |
| 2005              | 48,858                             | 13,509  | 8,299          | 965             | 4,246             | 35,349  | 3,500                     | 31,789                   | 60                   |
| 2006              | 49,238                             | 13,916  | 8,368          | 1,001           | 4,547             | 35,322  | 3,855                     | 31,411                   | 55                   |
| 2007              | 50,246                             | 14,394  | 8,471          | 1,051           | 4,872             | 35,852  | 3,990                     | 31,812                   | 50                   |
| 2008              | 51,409                             | 14,801  | 8,534          | 1,121           | 5,146             | 36,608  | 4,067                     | 32,495                   | 46                   |
| 2009              | 52,774                             | 14,994  | 8,653          | 1,073           | 5,268             | 37,781  | 4,045                     | 33,690                   | 45                   |
| 2005              | 55,536                             | 15,528  | 8,926          | 1,075           | 5,486             | 40,008  | 4,690                     | 35,277                   | 40                   |
|                   | notos at and of tablo              | 10,020  | 0,020          | 1,110           | 0,400             | 40,000  | -,000                     | 00,211                   | -10                  |

#### Table 4.1--Continued

|                   | Total Hospital<br>Insurance and/or |       |                                  | ance (HI) Liabi |                      |       | 0                                                  |                          |                      |  |  |
|-------------------|------------------------------------|-------|----------------------------------|-----------------|----------------------|-------|----------------------------------------------------|--------------------------|----------------------|--|--|
|                   | Supplementary                      |       | Inpatient Hospital<br>Copayments |                 | Skilled              |       | Supplementary<br>Medical Insurance (SMI) Liability |                          |                      |  |  |
|                   | Medical<br>Insurance               |       | Copay                            | Inenis          | Nursing<br>Facility  |       |                                                    |                          | Balance              |  |  |
| Year              | Liability                          | Total | Deductible                       | Coinsurance     | Coinsurance          | Total | Deductible <sup>1,2</sup>                          | Coinsurance <sup>2</sup> | Billing <sup>3</sup> |  |  |
|                   |                                    |       |                                  |                 | Percent Distribution | n     |                                                    |                          |                      |  |  |
| 1977              | 100                                | 24.3  | 18.8                             | 3.8             | 1.7                  | 75.7  | 23.4                                               | 34.4                     | 17.9                 |  |  |
| 1978              | 100                                | 26.0  | 20.2                             | 4.2             | 1.6                  | 74.0  | 21.8                                               | 34.1                     | 18.0                 |  |  |
| 1979              | 100                                | 25.6  | 19.8                             | 4.4             | 1.5                  | 74.4  | 19.6                                               | 35.1                     | 19.6                 |  |  |
| 1980              | 100                                | 25.5  | 19.7                             | 4.4             | 1.4                  | 74.5  | 17.1                                               | 35.6                     | 21.8                 |  |  |
| 1981              | 100                                | 24.7  | 19.2                             | 4.2             | 1.3                  | 75.3  | 16.1                                               | 36.1                     | 23.2                 |  |  |
| 1982              | 100                                | 27.0  | 20.5                             | 5.0             | 1.4                  | 73.0  | 15.2                                               | 35.9                     | 21.9                 |  |  |
| 1983              | 100                                | 28.4  | 21.9                             | 4.9             | 1.6                  | 71.6  | 12.7                                               | 37.2                     | 21.7                 |  |  |
| 1984              | 100                                | 28.8  | 23.5                             | 3.5             | 1.8                  | 71.2  | 13.0                                               | 39.0                     | 19.1                 |  |  |
| 1985              | 100                                | 26.3  | 21.8                             | 2.9             | 1.6                  | 73.7  | 12.6                                               | 40.8                     | 20.3                 |  |  |
| 1986              | 100                                | 28.7  | 24.5                             | 2.8             | 1.5                  | 71.3  | 11.7                                               | 41.1                     | 18.5                 |  |  |
| 1987              | 100                                | 29.3  | 24.4                             | 3.6             | 1.3                  | 70.7  | 11.5                                               | 45.2                     | 14.1                 |  |  |
| 1988              | 100                                | 30.7  | 24.5                             | 4.1             | 2.0                  | 69.3  | 11.4                                               | 46.9                     | 11.0                 |  |  |
| 1989 <sup>4</sup> | 100                                | 23.1  | 21.4                             | 0.4             | 1.4                  | 76.9  | 11.5                                               | 52.9                     | 12.5                 |  |  |
| 1990              | 100                                | 30.0  | 22.6                             | 2.9             | 4.5                  | 70.0  | 10.1                                               | 48.7                     | 11.2                 |  |  |
| 1991              | 100                                | 28.4  | 20.7                             | 3.6             | 4.1                  | 71.6  | 10.2                                               | 53.5                     | 7.9                  |  |  |
| 1992              | 100                                | 28.7  | 20.7                             | 3.5             | 4.6                  | 71.3  | 10.8                                               | 57.0                     | 3.5                  |  |  |
| 1993              | 100                                | 29.6  | 20.8                             | 3.2             | 5.6                  | 70.4  | 10.8                                               | 57.6                     | 2.0                  |  |  |
| 1994              | 100                                | 29.1  | 20.1                             | 2.8             | 6.2                  | 70.9  | 9.6                                                | 60.4                     | 0.9                  |  |  |
| 1995              | 100                                | 28.3  | 19.4                             | 2.3             | 6.6                  | 71.7  | 9.3                                                | 61.9                     | 0.6                  |  |  |
| 1996              | 100                                | 28.7  | 19.2                             | 2.0             | 7.5                  | 71.3  | 8.9                                                | 61.9                     | 0.4                  |  |  |
| 1997              | 100                                | 28.3  | 18.7                             | 2.0             | 7.5                  | 71.7  | 9.6                                                | 61.8                     | 0.3                  |  |  |
| 1998              | 100                                | 27.1  | 18.4                             | 1.9             | 6.8                  | 72.9  | 8.2                                                | 64.5                     | 0.2                  |  |  |
| 1999              | 100                                | 26.6  | 18.3                             | 1.9             | 6.3                  | 73.4  | 8.0                                                | 65.2                     | 0.2                  |  |  |
| 2000              | 100                                | 26.1  | 17.8                             | 2.0             | 6.3                  | 73.9  | 7.8                                                | 65.9                     | 0.2                  |  |  |
| 2001 <sup>5</sup> | 100                                | 26.2  | 17.6                             | 2.0             | 6.6                  | 73.8  | 7.6                                                | 66.1                     | 0.2                  |  |  |
| 2002              | 100                                | 27.2  | 17.6                             | 2.1             | 7.5                  | 72.8  | 7.4                                                | 65.2                     | 0.2                  |  |  |
| 2003              | 100                                | 27.4  | 17.4                             | 2.0             | 8.0                  | 72.6  | 7.2                                                | 65.3                     | 0.1                  |  |  |
| 2004              | 100                                | 27.2  | 17.0                             | 2.0             | 8.3                  | 72.8  | 6.8                                                | 65.9                     | 0.1                  |  |  |
| 2005              | 100                                | 27.6  | 17.0                             | 2.0             | 8.7                  | 72.4  | 7.2                                                | 65.1                     | 0.1                  |  |  |
| 2006              | 100                                | 28.3  | 17.0                             | 2.0             | 9.2                  | 71.7  | 7.8                                                | 63.8                     | 0.1                  |  |  |
| 2007              | 100                                | 28.6  | 16.9                             | 2.1             | 9.7                  | 71.4  | 7.9                                                | 63.3                     | 0.1                  |  |  |
| 2008              | 100                                | 28.8  | 16.6                             | 2.2             | 10.0                 | 71.2  | 7.9                                                | 63.2                     | 0.1                  |  |  |
| 2009              | 100                                | 28.4  | 16.4                             | 2.0             | 10.0                 | 71.6  | 7.7                                                | 63.8                     | 0.1                  |  |  |
| 2010              | 100                                | 28.0  | 16.1                             | 2.0             | 9.9                  | 72.0  | 8.4                                                | 63.5                     | 0.1                  |  |  |

## Amount of Cost-Sharing Liability for Medicare Beneficiaries, by Type of Coverage, and Type of Cost-Sharing Liability: Calendar Years 1977-2010

<sup>1</sup>The Omnibus Budget Reconciliation Act (OBRA) of 1981 raised the annual SMI deductible amount from \$60 to \$75 effective January 1, 1982. OBRA 1990 raised the deductible to \$100 effective January 1, 1991. At present the deductible is \$135.