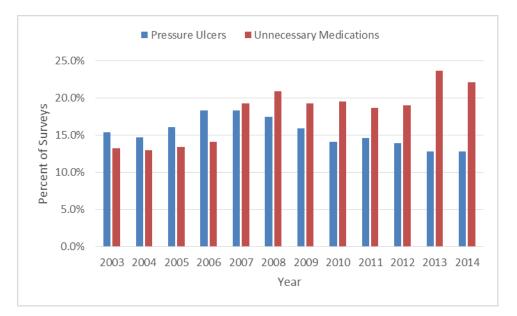

- **Refinements to Interpretative Guidelines and Surveyor Protocols:** One important factor affecting survey results over time is improvement in CMS survey interpretive guidelines and other survey protocols, reinforced by the surveyor training that CMS coordinates with each new release. CMS has worked closely with clinical experts from academia and industry to refine survey guidance in a number of key survey areas. Since 2004, CMS has published more than a dozen sets of revised interpretive guidelines. Some of these have resulted in measurable changes in survey outcomes. For example:
  - In late 2004, CMS published surveyor guidance on evaluating pressure ulcer care. This was followed by nearly a 20 percent increase in the percentage of surveys resulting in pressure ulcer citations (see Figure 3).
  - A change in CMS interpretive guidelines about the unnecessary use of medications coincided with a more than 50 percent increase in the number of cited deficiencies for unnecessary medications between 2004 and 2008 (see Figure 3).
  - However, one CMS policy change may have had the opposite effect. In January 2000, CMS introduced the "double G policy," where nursing homes that receive a deficiency citation at a scope and severity level of G on successive surveys must face specific and automatic penalties. Implementation of the double G policy was immediately followed by a steep decline in the proportion of surveys resulting in G-level deficiencies citations.