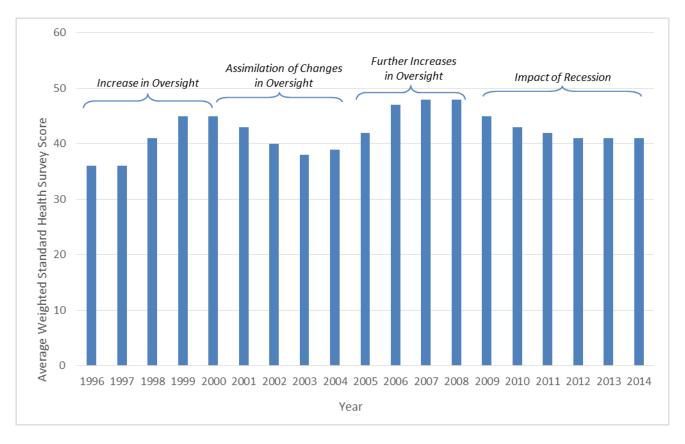

#### Nursing Home Enforcement Reports: Introduction

Figure 2 shows the weighted health inspection scores (using the five-star algorithm)<sup>2</sup> over the same period. Between 1996 and 1998, health inspection scores increased by more than one-third. Similar intervals of change are seen as with the number of deficiencies. However, while the number of deficiencies cited declined more gradually, the notable decrease in health inspection scores in the 2000 to 2004 period also indicates that the deficiencies cited declined in scope and severity.

#### Figure 2: Average Weighted Standard Health Survey Score, 1996-2014

While it is not possible to know for certain all the causes of this variation in survey results over time, there are several potential sources: