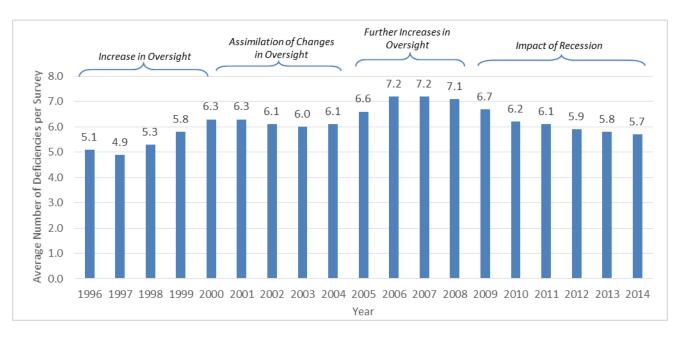

#### **Deficiency Citation Trends Before the Recession**

Between 1996 and 2008, the average number of deficiencies cited per survey increased from 5.1 to 7.1, an increase of 37 percent (see Figure 1). Within this period, there was a large increase in average deficiencies cited between 1997 and 2000, during which the average number of deficiencies increased from 4.9 to 6.3. As noted in Figure 1, the average number of deficiencies decreased slightly between 2000 and 2003, but then increased sharply in 2005 and 2006. There was little change in average deficiencies cited between 2006 and 2008.

#### Figure 1: Average Number of Deficiencies per Survey, 1996-2014

<sup>&</sup>lt;sup>1</sup> <u>Tracy Gordon, "State and Local Budgets and the Great Recession," Brookings, December 2012.</u>