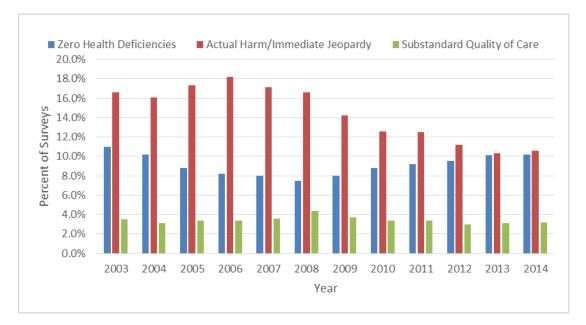

#### **Enforcement Trends After the Recession**

The recession that began December 2007 officially lasted until June 2009,<sup>3</sup> but its effects on state budgets and the economy in general lasted many years after the recession ended. Most, if not all, State Survey Agencies were negatively impacted by the recession. This led to widespread reports of layoffs, furloughs, hiring freezes, and other measures that limited State Survey Agency oversight capacity. The recession-based constraints affecting State Survey Agencies correlate with lower deficiency citation rates for the post-2009 period, as noted in Figure 1. Lower deficiency citation rates inexorably lead to fewer opportunities for enforcement and therefore fewer enforcement actions imposed against a noncompliant facility, as seen in the enforcement reports in this publication. Figure 4 also shows a notable for a decline in actual harm and immediate jeopardy level citations. This decline also results in decreased enforcement activity because most enforcement actions are taken in response to deficiency findings at the actual harm and immediate jeopardy levels.

#### Figure 4: Percent of Surveys Resulting in Zero Health Deficiencies, Actual Harm/Immediate Jeopardy, and Substandard Quality of Care, 2003-2014

<sup>&</sup>lt;sup>3</sup> "Business Cycle Dating Committee, National Bureau of Economic Research," *The National Bureau of Economic Research*, September <u>20, 2010.</u>