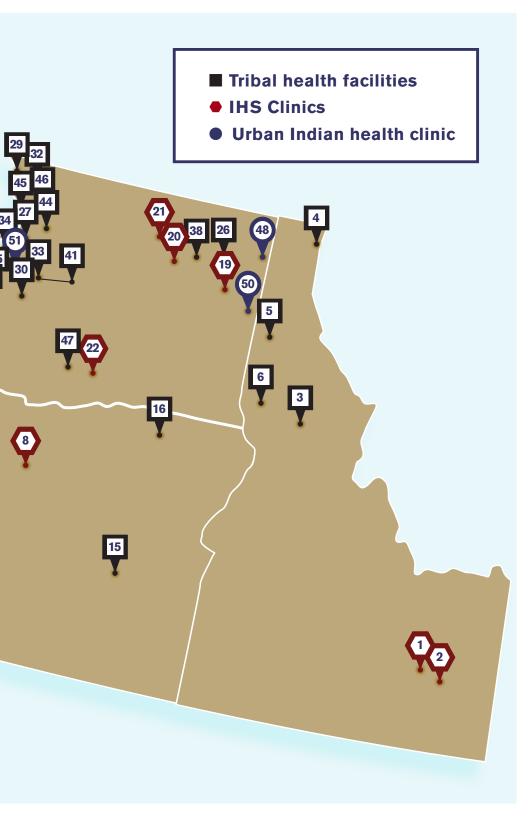

### State-by-State Assistance

Find information about coverage and Indian health facilities in your state. The map included in this booklet shows the location of these facilities.

#### **Indian Health Service**

- (1) Not-Tsoo Gah-Nee Indian Health Center

#### **Tribal Health Facilities**

- **Q** (3) Kamiah Nimiipuu Health Clinic
- **Q (4)** Kootenai Tribe Health Clinic
- **□ (5)** Marimn Health Medical Center (formerly Benewah)
- **(6)** Nimiipuu Health Clinic

#### **Indian Health Service**

#### **Tribal Health Facilities**

- **Q (9)** Coquille Community Health Center
- ♥ (10) Cow Creek Health & Wellness Center North
- ♥(11) Cow Creek Health & Wellness Center -South
- ♥ (12) Grand Ronde Health & Wellness Center
- **Q (13)** Klamath Tribes Health & Wellness Center
- **□ (14)** Siletz Community
  Health Clinic
- **(15)** Wadatika Health Center
- **♥ (16)** Yellowhawk Tribal Health Center

# **Urban Indian Health Clinics**

- **Q (17)** NARA Indian Health Clinic
- (18) NARA Wellness Center

#### **Indian Health Service**

- (19) David C. Wyncoop Memorial Clinic
- (20) Nespelem Health Center
- Q (21) Omak Health Center
- Q (22) Yakama Indian Health Clinic

#### **Tribal Health Facilities**

- **Q** (23) Chehalis Community Clinic
- **Q (24)** Cowlitz Tribal Health Clinic Longview
- **Q (25)** Cowlitz Tribal Health Clinic Vancouver
- **□** (26) Inchelium Community Health Center
- **Q** (27) Karen I. Fryberg Tulalip Health Clinic
- **Q (28)** Lower Elwha Tribe Health Clinic
- **Q** (29) Lummi Indian Health Center
- **□** (30) Muckleshoot Medical Clinic
- □ (31) Nisqually Health Clinic
- (32) Nooksack Tribal Health Center
- (33) North Bend Family Clinic
- □ (34) Port Gamble S'Klallam Tribe Health Clinic
- (35) Puyallup Tribal Health Authority
- (36) Quileute Health Center
- **□** (37) Roger Saux Health Center
- **□** (38) San Poil Valley Community Health Center
- **□** (39) Shoalwater Wellness Center
- **□** (40) Skokomish Health Clinic
- **Q** (41) Snoqualmie Tribal Family Clinic
- **□** (42) Sophie Trettevick Indian Health Center
- (43) Squaxin Island Health Clinic
- **Q** (44) Stillaguamish Tribal Health Clinic
- **□** (45) Swinomish Tribal Health Center
- **□ (46)** Upper Skagit Tribal Clinic Family Medicine
- **(47)** Yakama Nation Indian Health Clinic

### **Urban Indian Health Clinics**

- **Q (48)** Camas Center Clinic
- Q (49) Jamestown Family Health Clinic
- Q (51) Seattle Indian Health Board Health Center