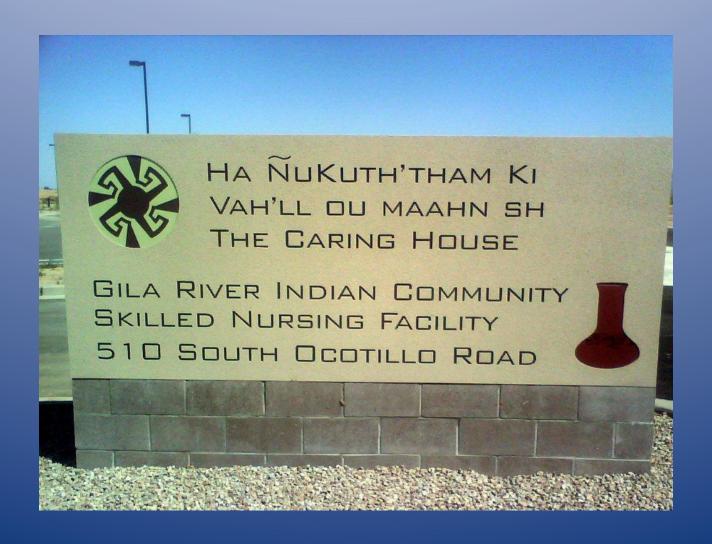

### Gila River Indian Community

#### The Caring House

# The Caring House (TCH) Skilled Nursing Facility