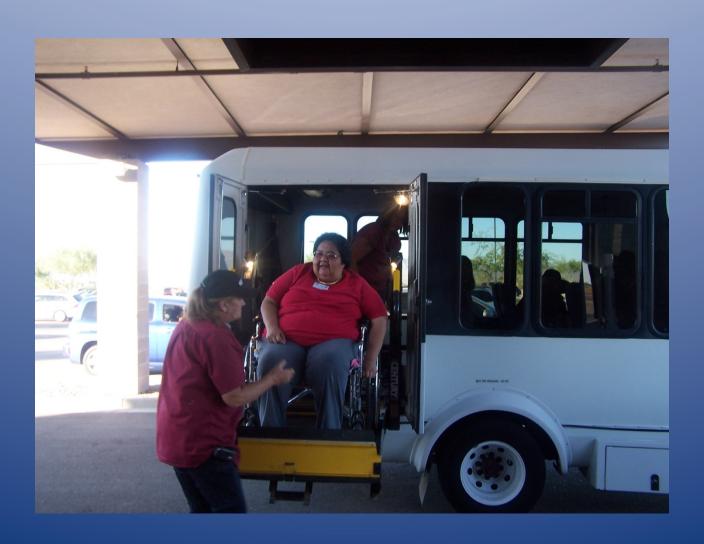

# Challenges of the Adult Day Program

- Fear Factor of being on the grounds of a nursing home
- Family Members as Attendant Care Workers
- Reliable Transportation