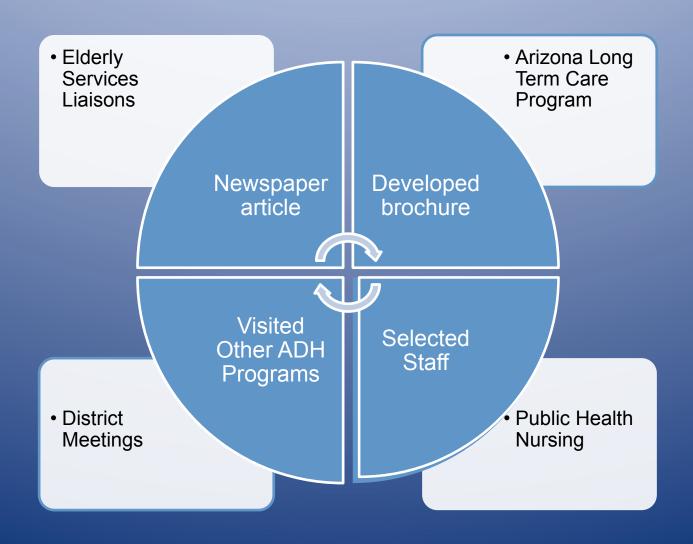

ategies for adult day services

- 2. Identify program impact for participants, families, and community
- 3. Identify the challenges and strengths to developing and providing adult day services in a culturally relevant and respectful manner

#### Where we're located...



### Gila River Indian Community



#### The Caring House



# The Caring House (TCH) Skilled Nursing Facility



#### Background of TCH

- New facility opened in Sacaton, in April 2009
- 100 bed facility serves GRIC, other tribes as able
- Two long-term care units = 30 beds ea.
- Memory unit = 20 beds (10 female, 10 male)
- Hospice/End-of-Life unit = 5 beds
- Sub-acute unit = 15 beds

### Adult Day Health Building



#### GRIC Elder Population - #1583



# The Development of an Adult Day Program



#### Marketing for ADH



### Opening June 1, 2011



#### Integration Continued...

- Diabetic workshops by Certified Diabetic Educator
- Physical Therapy/Occupational Therapy
- Wheelchair Volleyball, Monthly Birthdays, church services, Holidays
- Visit with TCH residents and introduce them to the ADH program
- Referrals to other programs, ie, Adult Protective Services, Police Department

# Challenges of the Adult Day Program

- Fear Factor of being on the grounds of a nursing home
- Family Members as Attendant Care Workers
- Reliable Transportation

#### Benefits

 Program guest gets out of the house to a safe environment and family gets a breather

 Program offers opportunity for socialization, mental stimulation, physical exercise, health monitoring, counseling, and support

### Activities of Adult Day Progra