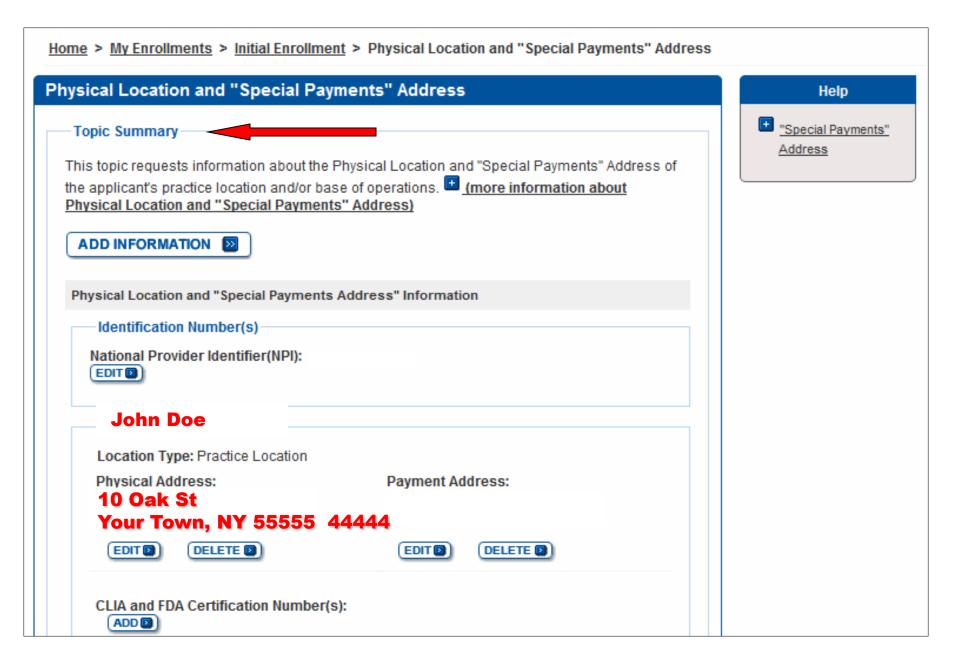

National Provider Identifier (NPI) \*

0123456789

|                                               | (*) Red asterisk indicates a required field. |
|-----------------------------------------------|----------------------------------------------|
| Physical Location Address                     |                                              |
| Effective Date of Information *<br>mm/dd/yyyy |                                              |
| <b>Date Begin Practicing at Loca</b>          | tion                                         |
| Location Name *                               |                                              |
| John Doe MD                                   |                                              |
| Address Line 1 *                              |                                              |
| 10 Oak St.                                    |                                              |
| Address Line 2                                |                                              |
| City *                                        |                                              |
| Your Town                                     |                                              |
| State/Territory:* NY                          |                                              |
| ZIP Code+4 *                                  |                                              |
| 55555 4444                                    |                                              |
|                                               |                                              |

| uress v | /erification                                                                                                                                                                       |
|---------|------------------------------------------------------------------------------------------------------------------------------------------------------------------------------------|
| Address | (*) Red asterisk indicates a required field.                                                                                                                                       |
|         | ess you have provided did not verify with the United States Postal Service (USPS)<br>. We have identified a verified, standardized address that corresponds to the address<br>ded. |
| Please  | select the address that you would like to submit: *                                                                                                                                |
| $\odot$ | Verified USPS address:<br>10 Oak St.<br>Your Town, NY 55555 4444                                                                                                                   |
| 0       | Address you entered:<br>10 Oak St.<br>Your Town, NY 55555 4444                                                                                                                     |
|         |                                                                                                                                                                                    |

| NORTHERN WESTCHESTER HOSPITAL<br>Location Type: Practice Location<br>Physical Address: Payment Address:<br>EDIT DELETE DELE |  |
|-----------------------------------------------------------------------------------------------------------------------------------------------------------------------------------------------------------------------------------------------------------------------------------------------------------------------------------------------------------------------------------------------------------------------------------------------------------------------------------------------------------------------------------------------------------------------------------------------------------------------------------------------------------------------------------------------------------------------------------------------------------------------------------------------------------------------------------------------------------------------------------------------------------------------------------------------------------------------------------------------------------------------------------------------------------------------------------------------------------------------------------------------------------------------------------------------------------------------------------------------------------------------------------------------------------------------------------------------------------------------------------------------------------------------------------------------------------------------------------------------------------------------------------------------------------------------------------------------------------------------------------------------------------------------------------------------------------------------------------------------------------------------------------------------------------------------------------------------------------------------------------------------------------------------------------------------------------------------------------------------------------------------------------------------------------------------------------------------------------------------------------------|--|
| Physical Address: Payment Address:                                                                                                                                                                                                                                                                                                                                                                                                                                                                                                                                                                                                                                                                                                                                                                                                                                                                                                                                                                                                                                                                                                                                                                                                                                                                                                                                                                                                                                                                                                                                                                                                                                                                                                                                                                                                                                                                                                                                                                                                                                                                                                      |  |
|                                                                                                                                                                                                                                                                                                                                                                                                                                                                                                                                                                                                                                                                                                                                                                                                                                                                                                                                                                                                                                                                                                                                                                                                                                                                                                                                                                                                                                                                                                                                                                                                                                                                                                                                                                                                                                                                                                                                                                                                                                                                                                                                         |  |
|                                                                                                                                                                                                                                                                                                                                                                                                                                                                                                                                                                                                                                                                                                                                                                                                                                                                                                                                                                                                                                                                                                                                                                                                                                                                                                                                                                                                                                                                                                                                                                                                                                                                                                                                                                                                                                                                                                                                                                                                                                                                                                                                         |  |
| CLIA and FDA Certification Number(s):                                                                                                                                                                                                                                                                                                                                                                                                                                                                                                                                                                                                                                                                                                                                                                                                                                                                                                                                                                                                                                                                                                                                                                                                                                                                                                                                                                                                                                                                                                                                                                                                                                                                                                                                                                                                                                                                                                                                                                                                                                                                                                   |  |
|                                                                                                                                                                                                                                                                                                                                                                                                                                                                                                                                                                                                                                                                                                                                                                                                                                                                                                                                                                                                                                                                                                                                                                                                                                                                                                                                                                                                                                                                                                                                                                                                                                                                                                                                                                                                                                                                                                                                                                                                                                                                                                                                         |  |
|                                                                                                                                                                                                                                                                                                                                                                                                                                                                                                                                                                                                                                                                                                                                                                                                                                                                                                                                                                                                                                                                                                                                                                                                                                                                                                                                                                                                                                                                                                                                                                                                                                                                                                                                                                                                                                                                                                                                                                                                                                                                                                                                         |  |