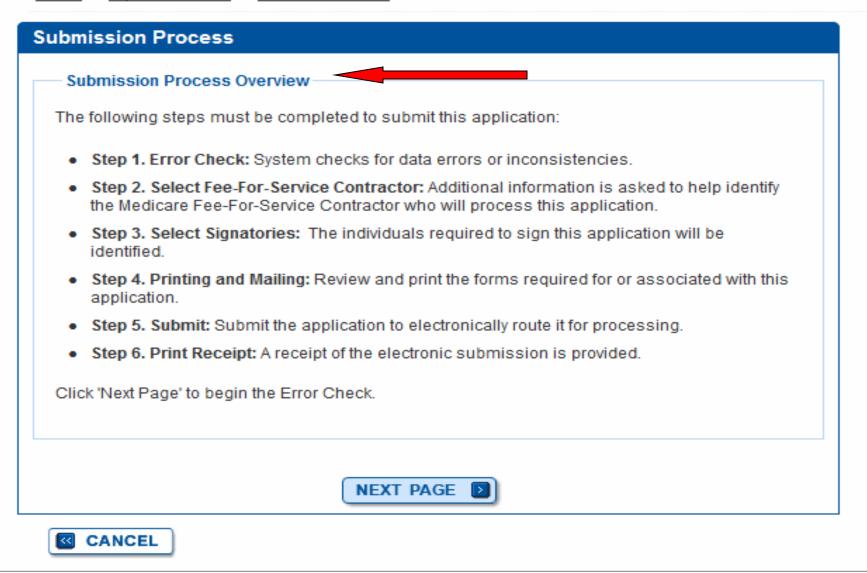

| Home > My Enrollments > Initial Enrollment                             |                                                                                                                                                                                            |  |  |  |
|------------------------------------------------------------------------|--------------------------------------------------------------------------------------------------------------------------------------------------------------------------------------------|--|--|--|
| Topics for this Enrollment                                             |                                                                                                                                                                                            |  |  |  |
| Enrollment ID: XXXXXXXXXXX PacID: XXXXXXXXXXXXXXXXXXXXXXXXXXXXXXXXXXXX |                                                                                                                                                                                            |  |  |  |
| Practitioner is Enrolling in Medicare for the First Time               |                                                                                                                                                                                            |  |  |  |
| Topics                                                                 |                                                                                                                                                                                            |  |  |  |
|                                                                        | The data required for this enrollment application is grouped into topics. In order to electronically<br>submit this enrollment application, you must complete all of the following topics. |  |  |  |
| -                                                                      | You may view and print this enrollment application at any time during the enrollment process by<br>clicking the View and Print button below.                                               |  |  |  |
| This applica                                                           | This application is collecting the following topics:                                                                                                                                       |  |  |  |
| Completed                                                              | Completed Topics                                                                                                                                                                           |  |  |  |
| ✓                                                                      | Personal Information   more information about Personal Information                                                                                                                         |  |  |  |
| .∡                                                                     | Practitioner Specialty   more information about Practitioner Specialty                                                                                                                     |  |  |  |
| *                                                                      | PAR Status Information Importantion about PAR Status Information                                                                                                                           |  |  |  |
| *                                                                      | Physical Location and "Special Payments" Address Physical Location and "Special Payments" Address                                                                                          |  |  |  |
| ✓                                                                      | Rendering Healthcare Services at a Patient's Home The more information about Rendering Healthcare Services at a Patient's Home                                                             |  |  |  |