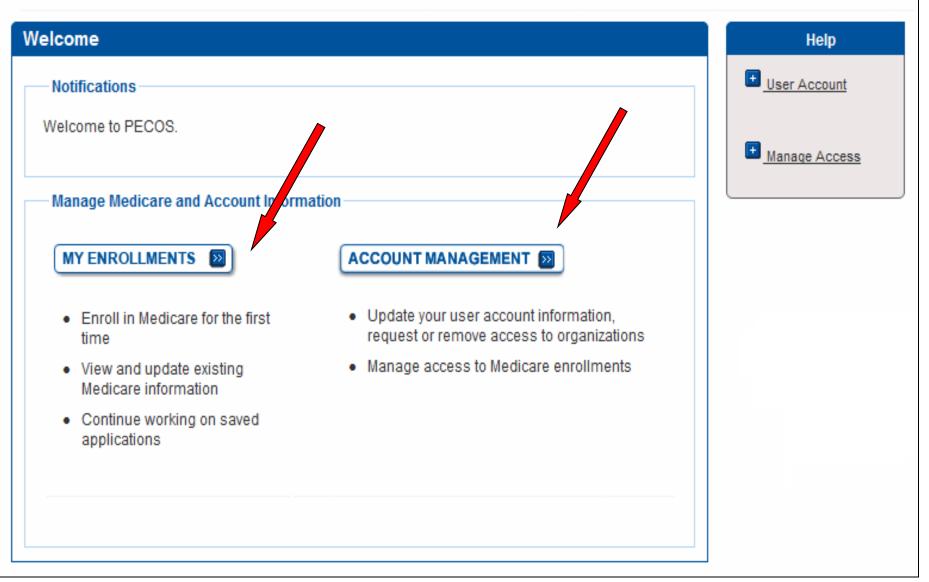

# Internet-based Provider Enrollment, Chain and Ownership System (PECOS)

**Enrollment Example** 

#### Home

#### Home > My Enrollments

| Application Questionnaire                                                                                                                                                                                                                                | Help                                                                                     |
|----------------------------------------------------------------------------------------------------------------------------------------------------------------------------------------------------------------------------------------------------------|------------------------------------------------------------------------------------------|
| (*) Red asterisk indicates a required field.                                                                                                                                                                                                             | Sole Owner                                                                               |
| Applicant Description<br>Please select the description that best matches the provider.*                                                                                                                                                                  | Professional     Corporation (PC)                                                        |
| <ul> <li>Sole Owner of a PA, PC or LLC</li> <li>The applicant provides practitioner services through an incorporated business of which he/she is the only owner (the practitioner and business are legally distinct).</li> </ul>                         | Professional<br>Association (PA)                                                         |
| X Self-Employed<br>The applicant provides healthcare services from a facility that he/she owns/leases/rents (the<br>practitioner and business are legally the same).                                                                                     | <ul> <li>Limited Liability</li> <li>Company (LLC)</li> <li>Disregarded Entity</li> </ul> |
| <ul> <li>Group Member Only</li> <li>The applicant reassigns to a group practice/clinic or individual</li> </ul>                                                                                                                                          |                                                                                          |
| <ul> <li>Group Member and is Self-Employed</li> <li>The applicant is self-employed and provides healthcare services as an employee of another provider.</li> </ul>                                                                                       |                                                                                          |
| O Disregarded Entity<br>The applicant provides healthcare services through a business which he/she is the only<br>owner that chooses to be disregarded as separate from the business (The practitioner and<br>business are considered legally the same). |                                                                                          |
| PREVIOUS PAGE NEXT PAGE                                                                                                                                                                                                                                  |                                                                                          |
|                                                                                                                                                                                                                                                          |                                                                                          |