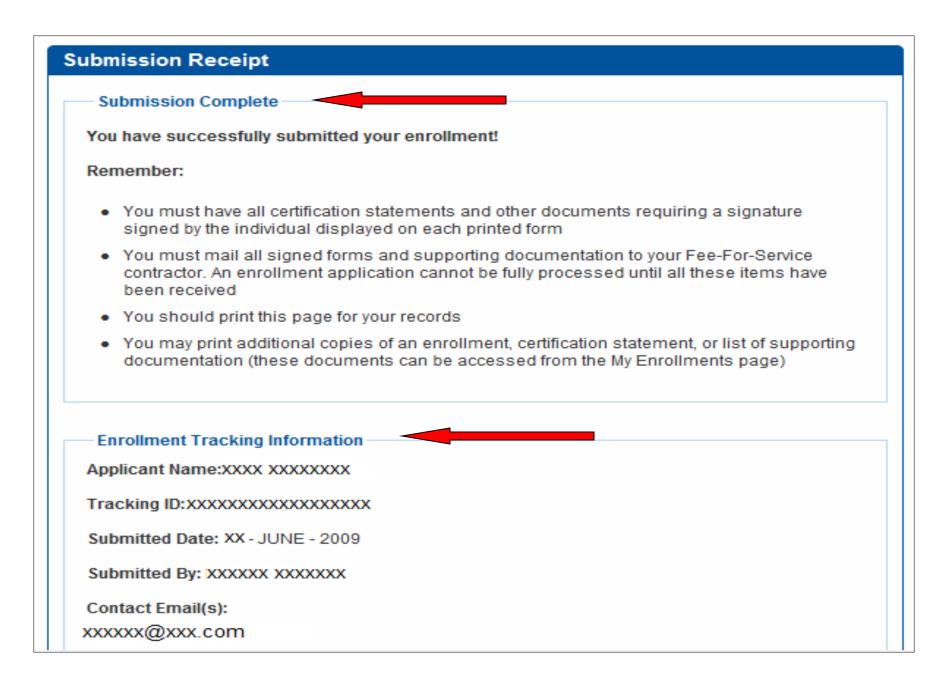

| Home > My Enrollments > Initial Enrollment                             |                                                                                                                                                                                            |  |  |  |
|------------------------------------------------------------------------|--------------------------------------------------------------------------------------------------------------------------------------------------------------------------------------------|--|--|--|
| Topics for this Enrollment                                             |                                                                                                                                                                                            |  |  |  |
| Enrollment ID: XXXXXXXXXXX PacID: XXXXXXXXXXXXXXXXXXXXXXXXXXXXXXXXXXXX |                                                                                                                                                                                            |  |  |  |
| Practitioner is Enrolling in Medicare for the First Time               |                                                                                                                                                                                            |  |  |  |
| Topics                                                                 |                                                                                                                                                                                            |  |  |  |
|                                                                        | The data required for this enrollment application is grouped into topics. In order to electronically<br>submit this enrollment application, you must complete all of the following topics. |  |  |  |
| -                                                                      | You may view and print this enrollment application at any time during the enrollment process by<br>clicking the View and Print button below.                                               |  |  |  |
| This applica                                                           | This application is collecting the following topics:                                                                                                                                       |  |  |  |
| Completed                                                              | Completed Topics                                                                                                                                                                           |  |  |  |
| ✓                                                                      | Personal Information   more information about Personal Information                                                                                                                         |  |  |  |
| .∡                                                                     | Practitioner Specialty   more information about Practitioner Specialty                                                                                                                     |  |  |  |
| *                                                                      | PAR Status Information Importantion about PAR Status Information                                                                                                                           |  |  |  |
| *                                                                      | Physical Location and "Special Payments" Address Physical Location and "Special Payments" Address                                                                                          |  |  |  |
| ✓                                                                      | Rendering Healthcare Services at a Patient's Home The more information about Rendering Healthcare Services at a Patient's Home                                                             |  |  |  |