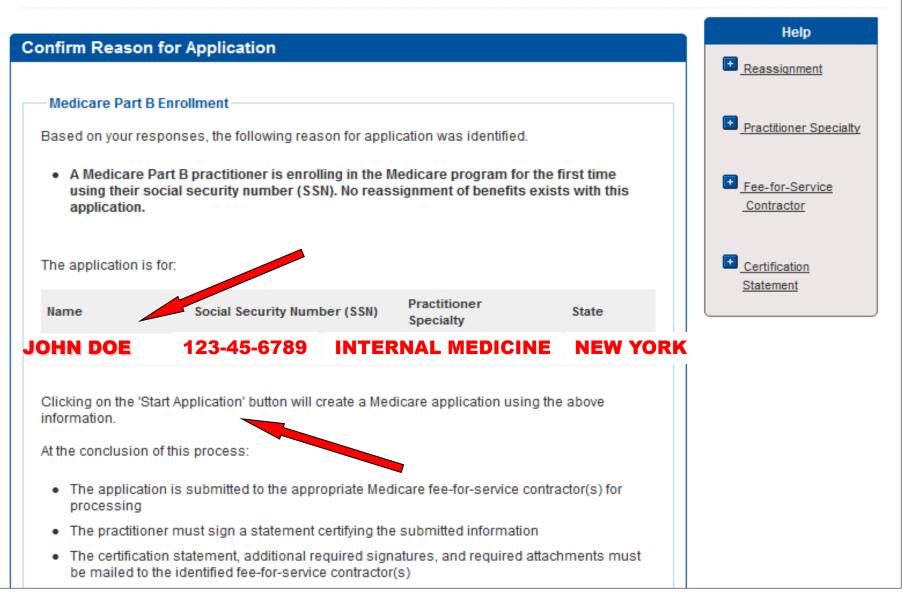

## Home > My Enrollments > Application Questionnaire

|                                             | (*) Red asterisk indicates a required field. |
|---------------------------------------------|----------------------------------------------|
| Applicant Identification Information        |                                              |
| First Name*                                 |                                              |
| JOHN                                        |                                              |
| Last Name*                                  |                                              |
| DOE                                         |                                              |
| 123-45-6789                                 |                                              |
| 123-45-6789<br>123-45-6789                  |                                              |
| 123-45-6789                                 |                                              |
| 123-45-6789<br>Date of Birth*<br>mm/dd/yyyy |                                              |
| <b>123-45-6789</b> Date of Birth*           |                                              |
| 123-45-6789<br>Date of Birth*<br>mm/dd/yyyy |                                              |
| 123-45-6789<br>Date of Birth*<br>mm/dd/yyyy |                                              |

| plication Questionnaire                |                                                                   |
|----------------------------------------|-------------------------------------------------------------------|
| - State/Territory Where Healthcare     | (*) Red asterisk indicates a required field.<br>Services Rendered |
| Please select a single state/territory | where the applicant renders healthcare services.                  |
| State/Territory*                       |                                                                   |
|                                        |                                                                   |
|                                        | PAGE NEXT PAGE                                                    |
|                                        |                                                                   |

## Home > My Enrollments > Application Questionnaire Application Questionnaire (\*) Red asterisk indicates a required field. Primary Medicare Services Rendered Please select the primary Medicare Services rendered by the applicant.\* Note: A separate application is required for each primary healthcare service rendered. Part B Physician Specialties\* ۲ Ŧ **INTERNAL MEDICINE** Part B Non-physician Specialties\* Select Non-Physician Specialty Ŧ Part B Supplier Services\* Select Supplier Type -Part A Provider Services\* Select Provider Type Undefined Type Specification\*