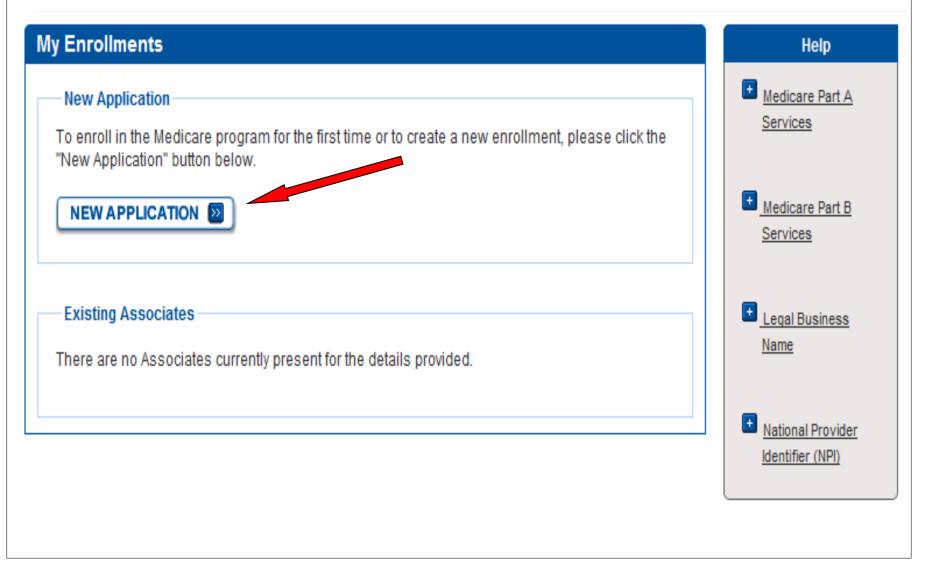

#### Home > My Enrollments

| Application Questionnaire                                                                                                                                                                                                                                | Help                                                                                     |
|----------------------------------------------------------------------------------------------------------------------------------------------------------------------------------------------------------------------------------------------------------|------------------------------------------------------------------------------------------|
| (*) Red asterisk indicates a required field.                                                                                                                                                                                                             | Sole Owner                                                                               |
| Applicant Description<br>Please select the description that best matches the provider.*                                                                                                                                                                  | Professional     Corporation (PC)                                                        |
| <ul> <li>Sole Owner of a PA, PC or LLC</li> <li>The applicant provides practitioner services through an incorporated business of which he/she is the only owner (the practitioner and business are legally distinct).</li> </ul>                         | Professional<br>Association (PA)                                                         |
| X Self-Employed<br>The applicant provides healthcare services from a facility that he/she owns/leases/rents (the<br>practitioner and business are legally the same).                                                                                     | <ul> <li>Limited Liability</li> <li>Company (LLC)</li> <li>Disregarded Entity</li> </ul> |
| <ul> <li>Group Member Only</li> <li>The applicant reassigns to a group practice/clinic or individual</li> </ul>                                                                                                                                          |                                                                                          |
| <ul> <li>Group Member and is Self-Employed</li> <li>The applicant is self-employed and provides healthcare services as an employee of another provider.</li> </ul>                                                                                       |                                                                                          |
| O Disregarded Entity<br>The applicant provides healthcare services through a business which he/she is the only<br>owner that chooses to be disregarded as separate from the business (The practitioner and<br>business are considered legally the same). |                                                                                          |
| PREVIOUS PAGE NEXT PAGE                                                                                                                                                                                                                                  |                                                                                          |
|                                                                                                                                                                                                                                                          |                                                                                          |

## Home > My Enrollments > Application Questionnaire

|                                             | (*) Red asterisk indicates a required field. |
|---------------------------------------------|----------------------------------------------|
| Applicant Identification Information        |                                              |
| First Name*                                 |                                              |
| JOHN                                        |                                              |
| Last Name*                                  |                                              |
| DOE                                         |                                              |
| 123-45-6789                                 |                                              |
| 123-45-6789<br>123-45-6789                  |                                              |
| 123-45-6789                                 |                                              |
| 123-45-6789<br>Date of Birth*<br>mm/dd/yyyy |                                              |
| <b>123-45-6789</b> Date of Birth*           |                                              |
| 123-45-6789<br>Date of Birth*<br>mm/dd/yyyy |                                              |
| 123-45-6789<br>Date of Birth*<br>mm/dd/yyyy |                                              |