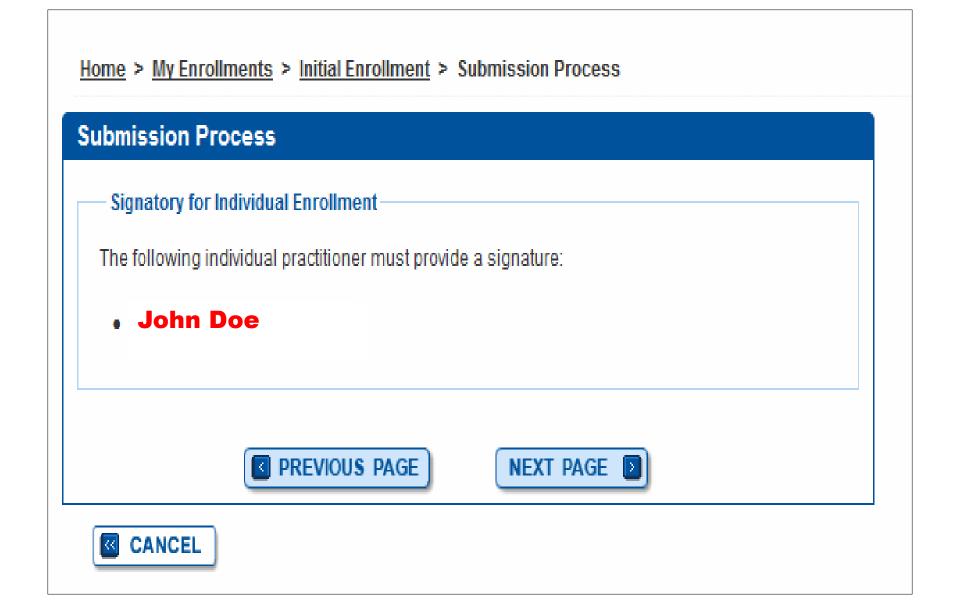

| Home > My Enrollments > Initial Enrollment                             |                                                                                                                                                                                            |  |  |  |
|------------------------------------------------------------------------|--------------------------------------------------------------------------------------------------------------------------------------------------------------------------------------------|--|--|--|
| Topics for this Enrollment                                             |                                                                                                                                                                                            |  |  |  |
| Enrollment ID: XXXXXXXXXXX PacID: XXXXXXXXXXXXXXXXXXXXXXXXXXXXXXXXXXXX |                                                                                                                                                                                            |  |  |  |
| Practitioner is Enrolling in Medicare for the First Time               |                                                                                                                                                                                            |  |  |  |
| Topics                                                                 |                                                                                                                                                                                            |  |  |  |
|                                                                        | The data required for this enrollment application is grouped into topics. In order to electronically<br>submit this enrollment application, you must complete all of the following topics. |  |  |  |
| -                                                                      | You may view and print this enrollment application at any time during the enrollment process by<br>clicking the View and Print button below.                                               |  |  |  |
| This applica                                                           | This application is collecting the following topics:                                                                                                                                       |  |  |  |
| Completed                                                              | Completed Topics                                                                                                                                                                           |  |  |  |
| ✓                                                                      | Personal Information   more information about Personal Information                                                                                                                         |  |  |  |
| .∡                                                                     | Practitioner Specialty   more information about Practitioner Specialty                                                                                                                     |  |  |  |
| *                                                                      | PAR Status Information Importantion about PAR Status Information                                                                                                                           |  |  |  |
| *                                                                      | Physical Location and "Special Payments" Address Physical Location and "Special Payments" Address                                                                                          |  |  |  |
| ✓                                                                      | Rendering Healthcare Services at a Patient's Home The more information about Rendering Healthcare Services at a Patient's Home                                                             |  |  |  |