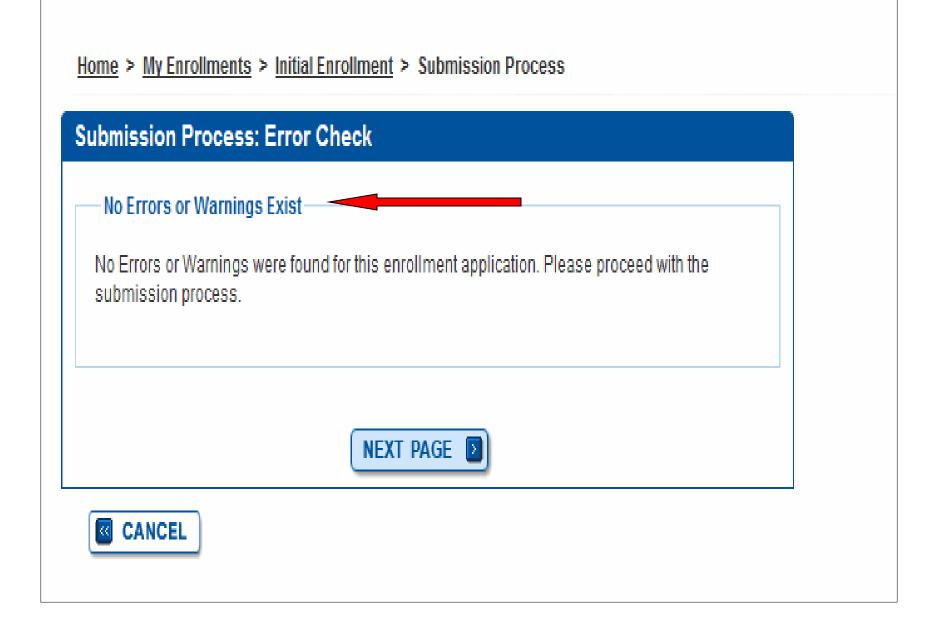

| Home > My Enrollments > Initial Enrollment                             |                                                                                                                                                                                            |  |  |  |
|------------------------------------------------------------------------|--------------------------------------------------------------------------------------------------------------------------------------------------------------------------------------------|--|--|--|
| Topics for this Enrollment                                             |                                                                                                                                                                                            |  |  |  |
| Enrollment ID: XXXXXXXXXXX PacID: XXXXXXXXXXXXXXXXXXXXXXXXXXXXXXXXXXXX |                                                                                                                                                                                            |  |  |  |
| Practitioner is Enrolling in Medicare for the First Time               |                                                                                                                                                                                            |  |  |  |
| Topics                                                                 |                                                                                                                                                                                            |  |  |  |
|                                                                        | The data required for this enrollment application is grouped into topics. In order to electronically<br>submit this enrollment application, you must complete all of the following topics. |  |  |  |
| -                                                                      | You may view and print this enrollment application at any time during the enrollment process by<br>clicking the View and Print button below.                                               |  |  |  |
| This applica                                                           | This application is collecting the following topics:                                                                                                                                       |  |  |  |
| Completed                                                              | Completed Topics                                                                                                                                                                           |  |  |  |
| ✓                                                                      | Personal Information   more information about Personal Information                                                                                                                         |  |  |  |
| .∡                                                                     | Practitioner Specialty   more information about Practitioner Specialty                                                                                                                     |  |  |  |
| *                                                                      | PAR Status Information Importantion about PAR Status Information                                                                                                                           |  |  |  |
| *                                                                      | Physical Location and "Special Payments" Address Physical Location and "Special Payments" Address                                                                                          |  |  |  |
| ✓                                                                      | Rendering Healthcare Services at a Patient's Home The more information about Rendering Healthcare Services at a Patient's Home                                                             |  |  |  |