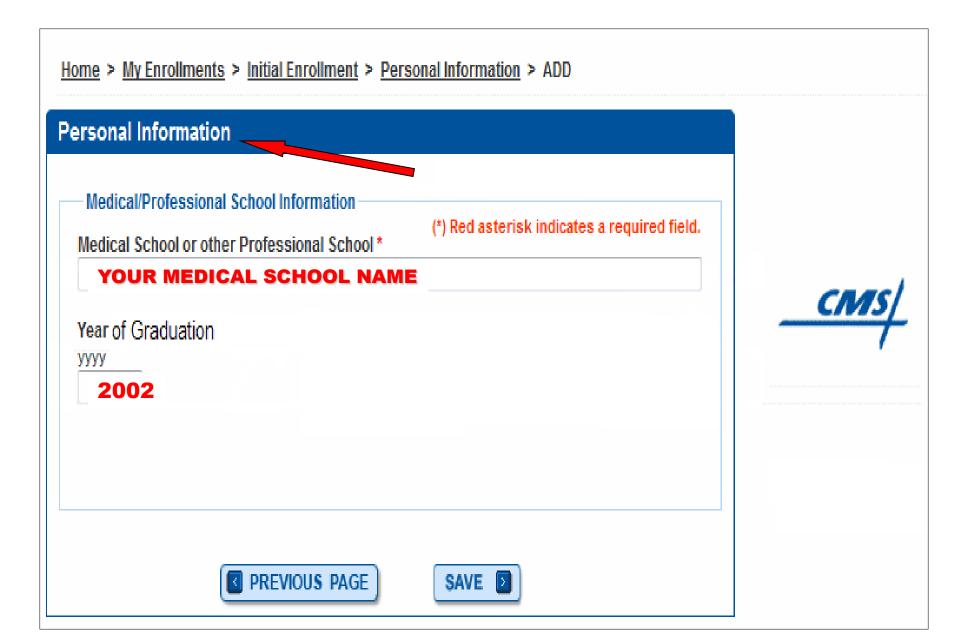

## Home > My Enrollments > Initial Enrollment > Personal Information

| Personal Information                                                                                                                                         | Help      |
|--------------------------------------------------------------------------------------------------------------------------------------------------------------|-----------|
| Topic Summary This topic requests personal and identification information about the applicant. (more information about Personal Information) ADD INFORMATION | Applicant |
| Personal Information                                                                                                                                         |           |
| No Personal Information has been listed. Please click "Add Information" above.                                                                               |           |
|                                                                                                                                                              |           |
|                                                                                                                                                              |           |

### <u>Home</u> > <u>My Enrollments</u> > <u>Initial Enrollment</u> > Personal Information

| rsonal Information                                                                                        | Help      |
|-----------------------------------------------------------------------------------------------------------|-----------|
| Topic Summary                                                                                             | Applicant |
| This topic requests personal and identification information about the applicant. 🕒 (more not information) |           |
| Personal Information                                                                                      |           |
| xxxxxxxxxxxxxxxxxxxxxx                                                                                    |           |
| Date of Birth: 01/18/1974                                                                                 |           |
| Social Security Number: 123-45-6789                                                                       |           |
| Gender: Male                                                                                              |           |
| Drug Enforcement Agency (DEA) Number: XXXXXXXXX<br>Country of Birthy United States                        |           |
| Country of Birth: United States<br>State of Birth: NY                                                     |           |
| Medical School or other Professional School:                                                              |           |
| Year of Graduation: XXXX                                                                                  |           |
|                                                                                                           |           |
|                                                                                                           |           |
|                                                                                                           |           |