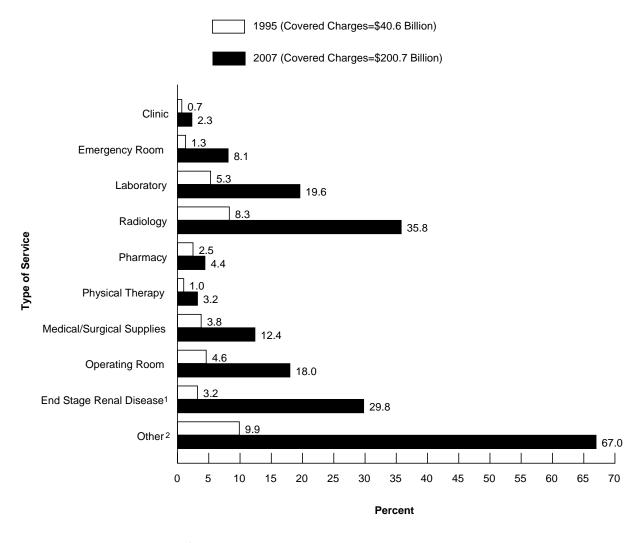

9-CM), Volume 1.

<sup>2</sup>Does not reflect bills for beneficiaries who received covered services, but for whom no program payments were reported during the year.

<sup>3</sup>Based on frequency of occurrence.

NOTES: Numbers may not add to totals because of rounding. Hospital outpatient services also include the facility component for those procedures performed in a hospital outpatient department operating room which are subject to the ambulatory surgical center (ASC) or blended ASC fee schedule and hospital-based renal dialysis facility services. Medicare program payments represent fee-for-service only and exclude amounts paid for managed care services.

# Figure 10.1 Percent Distribution of Hospital Outpatient Charges Under Medicare, by Type of Service: Calendar Years 1995 and 2007



 <sup>1</sup> Services to end stage renal disease patients consist primarily of renal dialysis.
 <sup>2</sup> Includes charges for blood, blood administration, cardiology, ambulatory surgical care, magnetic resonance imaging, drugs requiring specific identification, etc.

NOTE: Medicare program payments are not available by type of service.





NOTES: HCPCS is Healthcare Common Procedure Coding System. The Current Procedural Terminology (CPT) codes, descriptions, and other data only are Copyright 2005 American Medical Association All Rights Reserved (or such other date of publication of CPT). CPT is a trademark of the American Medical Association (AMA). For a more detailed description of each procedure, refer to the previously mentioned publication. Leading surgical procedures were sele