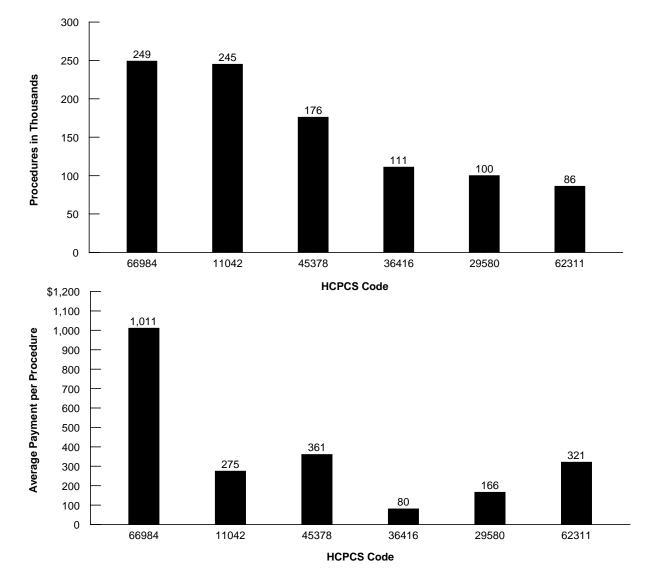

rocedures performed in a hospital outpatient department operating room which are subject to the ambulatory surgical center (ASC) or blended ASC fee schedule and hospital-based renal dialysis facility services. Medicare program payments represent fee-for-service only and exclude amounts paid for managed care services.

# Figure 10.1 Percent Distribution of Hospital Outpatient Charges Under Medicare, by Type of Service: Calendar Years 1995 and 2007



 <sup>1</sup> Services to end stage renal disease patients consist primarily of renal dialysis.
 <sup>2</sup> Includes charges for blood, blood administration, cardiology, ambulatory surgical care, magnetic resonance imaging, drugs requiring specific identification, etc.

NOTE: Medicare program payments are not available by type of service.





NOTES: HCPCS is Healthcare Common Procedure Coding System. The Current Procedural Terminology (CPT) codes, descriptions, and other data only are Copyright 2005 American Medical Association All Rights Reserved (or such other date of publication of CPT). CPT is a trademark of the American Medical Association (AMA). For a more detailed description of each procedure, refer to the previously mentioned publication. Leading surgical procedures were selected from among the code range 10000 - 69979 (Surgical Procedures). Codes are extracapsular cataract removal with insertion of intraocular lens prosthesis, 66984; debridement, skin and subcutaneous tissue, 11042; colonoscopy, flexible, proximal to splenic flexure, 45378; collection of capillary blood specimen, 36416; strapping unna boot, 29580; a