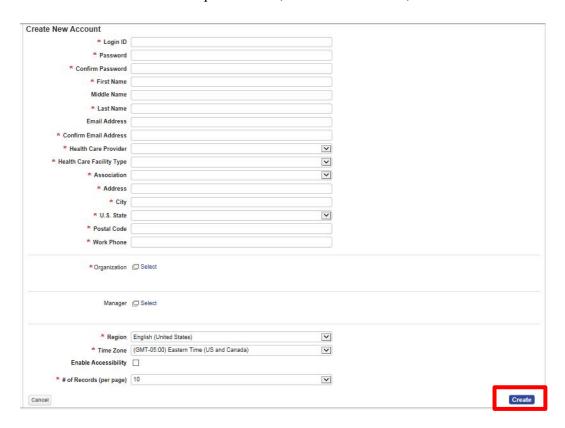

## How Learners Can Create an Account

- 1. Go to the LM/POS Homepage <a href="https://learner.mlnlms.com">https://learner.mlnlms.com</a>.
- 2. Click on "Create Account".
- 3. Enter information for all the required fields (with the red asterisks) and click "Create".

## Instructions with Screenshots

1. Go to the LM/POS Homepage <a href="https://learner.mlnlms.com">https://learner.mlnlms.com</a>

2. Click on "Create Account"

Enter information for all the required fields (with the red asterisks) and click "Create"