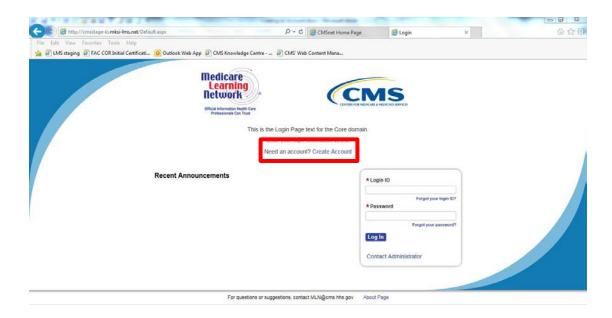

## Instructions with Screenshots

1. Go to the LM/POS Homepage <a href="https://learner.mlnlms.com">https://learner.mlnlms.com</a>

2. Click on "Create Account"

Enter information for all the required fields (with the red asterisks) and click "Create"