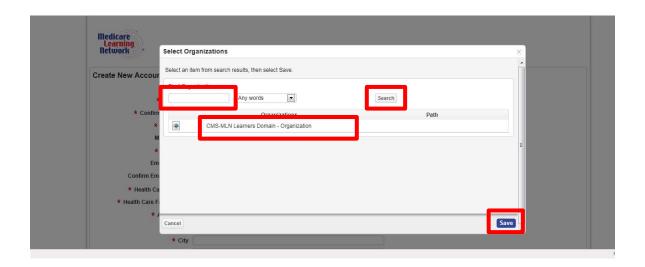

  NOTE: When you get to the 'Organization' field, click on Select. From the 'Select Organizations' screen, leave the 'Find Organization' field blank and click Search. Select 'CMS-MLN Learners Domain Organization'. Skip the 'Manager' field and proceed to the bottom of the page. Click Create.

NOTE: When you get to the 'Organization' field, click on Select. From the 'Select Organizations' screen, leave the 'Find Organization' field blank and click Search. Select 'CMS-MLN Learners Domain - Organization' and click Save.