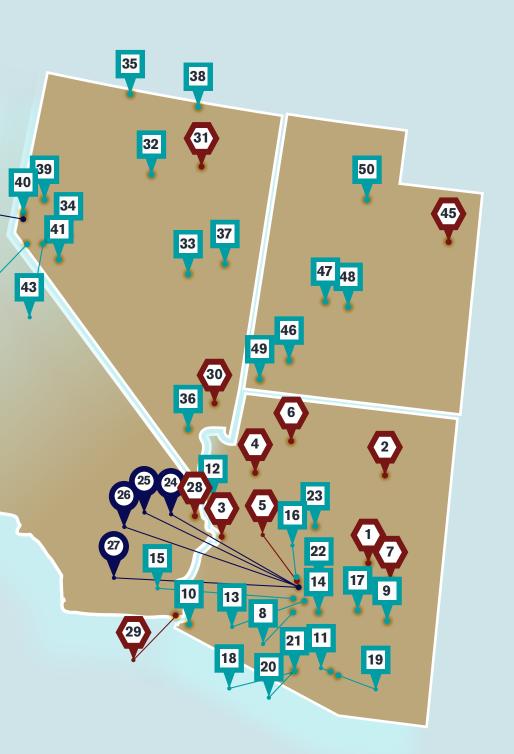

### **Indian Health Service**

- (1) Cibecue Health Center
- (2) Hopi Health Care Center
- (3) Parker Indian Health Center
- (4) Peach Springs Indian Health Center
- (4) Phoenix Indian Medical Center
- (6) Supai Health Station
- (7) Whiteriver Indian Hospital

### **Tribal Health Facilities**

- (8) Ak-Chin Health Clinic
- (9) Clarence Wesley Health Center
- (10) Cocopah Wellness Center
- 📮 (11) El Rio Health Pascua Yaqui
- (13) Hau'pal Health Center
- (14) Hu Hu Kam Memorial Hospital
- (16) Salt River Clinic
- (17) San Carlos Apache Healthcare Corporation
- ☐ (19) San Xavier Health Center
- 📮 (20) Santa Rosa Health Center
- (21) Sells Hospital
- **Q** (23) Yavapai-Apache Medical Center

### **Urban Indian Health Clinics**

- Q (24) Native Health Mesa
- Q (25) Native Health Central
- **Q** (26) Native Health Maryvale
- Q (27) NHW Community Health Center

### **Indian Health Service**

- Q (28) Chemehuevi Clinic California
- Q (29) Fort Yuma Health Center

### **Indian Health Service**

- (30) Irene Benn Health Clinic
- Q (31) Southern Bands Health Center

### **Tribal Health Facilities**

- (32) Battle Mountain Clinic
- (33) Duckwater Health Center
- (34) Fallon Tribal Health Center
- (35) Fort McDermitt Wellness Center
- (36) Las Vegas Paiute Health Station
- (37) Newe Medical Clinic
- (38) Owyhee Community Health Facility
- (39) Pyramid Lake Tribal Health Clinic
- (40) Reno-Sparks Tribal Health Center
- (41) Walker River Paiute Tribe Health Clinic
- (42) Washoe Tribal Health Center
- (43) Yerington Paiute Tribal Health Center

### **Urban Indian Health Clinics**

(44) Nevada Urban Indians, Inc., Medical Clinic

### **Indian Health Service**

• (45) Fort Duchesne Indian Health Center

### **Tribal Health Facilities**

- (47) Four Points Health Kanosh
- (48) Four Points Health Richfield
- (49) Four Points Health Shivwits
- (50) Sacred Circle Health Care
  - Tribal health facilities
  - IHS Clinics
  - Urban Indian health clinic