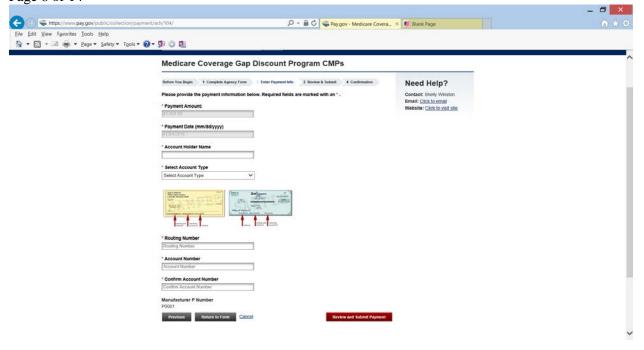

### Step 6

Have your banking information available to enter the payment information. Enter bank information, review, and print your payment confirmation to complete your Pay.gov payment.

Gemini Laboratories, LLC March 8, 2019 Page 8 of 14

Notice the payment amount you entered on the previous screen has populated. Click on Return to Form at the bottom of the screen to correct the payment amount.

Enter,

- Payment Amount
- **Payment Date:** automatically populates the next available date in which the financial institutes can initiate the payment transaction
- Account Holder Name: name as it appears on the actual banking account
- Select Account Type: (Personal Checking, Personal Savings, Business Checking, or Business Savings) use the drop down arrow to select account type
- **Routing Number**: bank routing number
- Account Number: bank account number
- Confirm Account Number: re-type your bank account number