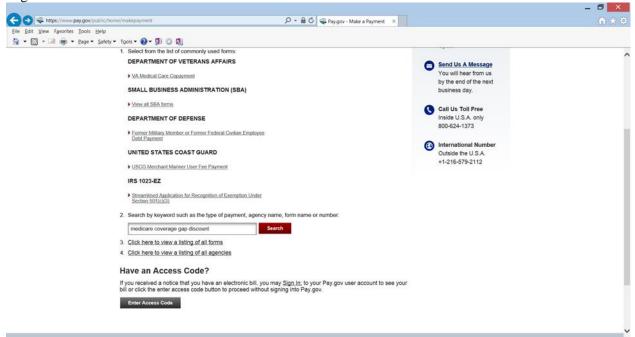

## Step 1

Access Pay.gov at <u>https://www.pay.gov</u>

|                                |                                                                                                                                                                                                                                                                                                                               |                                                                           |                                                    | _ 🗖 🗡        |
|--------------------------------|-------------------------------------------------------------------------------------------------------------------------------------------------------------------------------------------------------------------------------------------------------------------------------------------------------------------------------|---------------------------------------------------------------------------|----------------------------------------------------|--------------|
| 🗲 🕘 🧠 https://www.pay.gov/pu   | ublic/home 👂 - 🕯                                                                                                                                                                                                                                                                                                              | 🖬 🖒 🐺 Pay.gov - Home 🛛 🗙                                                  |                                                    | <b>↑</b> ★ ♥ |
| Elle Edit View Favorites Tools | Help<br>Safety + Tgols + 🚱 + 🗊 💿 🕅                                                                                                                                                                                                                                                                                            |                                                                           |                                                    |              |
| Car Con Car Contract           |                                                                                                                                                                                                                                                                                                                               |                                                                           | Sign In   Create an Account                        | ~            |
|                                | Pay.gov                                                                                                                                                                                                                                                                                                                       |                                                                           |                                                    |              |
|                                | Find Forms, Agencies Search MA                                                                                                                                                                                                                                                                                                | KE A PAYMENT FIND AN AG                                                   | ENCY ONLINE HELP                                   |              |
|                                | Welcome to Pay.gov<br>Bay.gov is the convenient and fast way to make secure electronic<br>payments to Federal Government Agencies. Many common forms of<br>payment are accepted, including credit cards, debit cards, and direct debit<br>Click on a link below or use the search box above to get started.<br>MAKE A PAYMENT |                                                                           |                                                    |              |
|                                | I NEED TO PAY                                                                                                                                                                                                                                                                                                                 | COMMON PAYME                                                              | NTS                                                |              |
|                                | Select one of the options below to see a list of forms and agencies that fall<br>into that category.                                                                                                                                                                                                                          | Pay gov processes payments for hui<br>the most common of which are listed | ndreds of Federal government agencies,<br>I below. |              |
|                                | * LOAN PAYMENT                                                                                                                                                                                                                                                                                                                | DEPARTMENT OF VETERAN                                                     | SAFFAIRS                                           |              |
|                                | * MEDICAL EXPENSE                                                                                                                                                                                                                                                                                                             | VA Medical Care Copayment                                                 |                                                    |              |
|                                | * FINE, VIOLATION, OR PENALTY                                                                                                                                                                                                                                                                                                 | SMALL BUSINESS ADMINIST                                                   | TRATION (SBA)                                      |              |
|                                | * FOIA REQUEST                                                                                                                                                                                                                                                                                                                | View all SBA forms                                                        | 567728754872872777                                 |              |
|                                | DERT                                                                                                                                                                                                                                                                                                                          |                                                                           |                                                    | ~            |

## Step 2

- In the **Search by keyword...** box (under number 2), Type: *Medicare Coverage Gap Discount (not case sensitive)*
- then click on Search

Ms. Jennifer Collins IGI Labs, Inc. June 29, 2018 Page 5 of 14