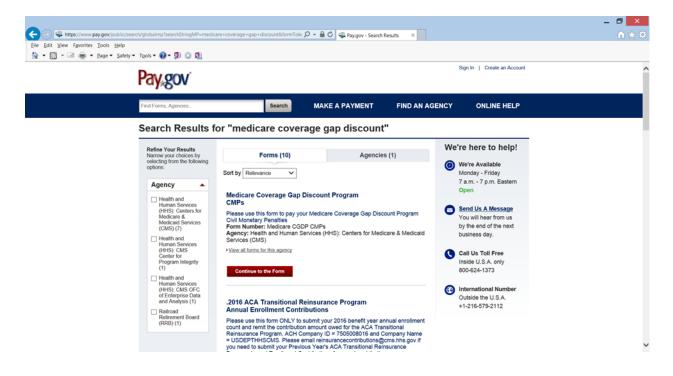

## Step 2

- In the **Search by keyword...** box (under number 2), Type: *Medicare Coverage Gap Discount (not case sensitive)*
- then click on Search

Ms. Jennifer Collins IGI Labs, Inc. June 29, 2018 Page 5 of 14

#### Step 3

Medicare Coverage Gap Discount Program CMPs

• Click on **Continue to the Form**.

Ms. Jennifer Collins IGI Labs, Inc. June 29, 2018 Page 6 of 14

Step 4

- You may Preview Form, cancel, or Continue to Form.
- Click on Continue to the Form. Have available your payment demand letter from CMS.