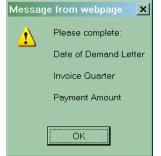

- Review
- Click on Submit Data

NOTE: You will immediately receive a message if **any** of the required information is missing on the payment form. Click OK, complete the missing information, and click on Submit Data.