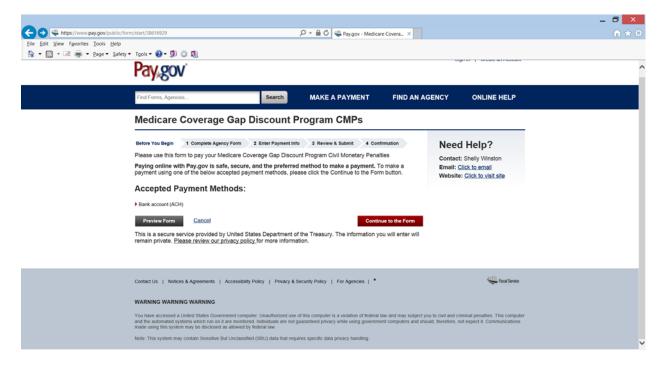

#### Step 3

Medicare Coverage Gap Discount Program CMPs

• Click on **Continue to the Form**.

Ms. Jennifer Collins IGI Labs, Inc. June 29, 2018 Page 6 of 14

Step 4

- You may Preview Form, cancel, or Continue to Form.
- Click on Continue to the Form. Have available your payment demand letter from CMS.