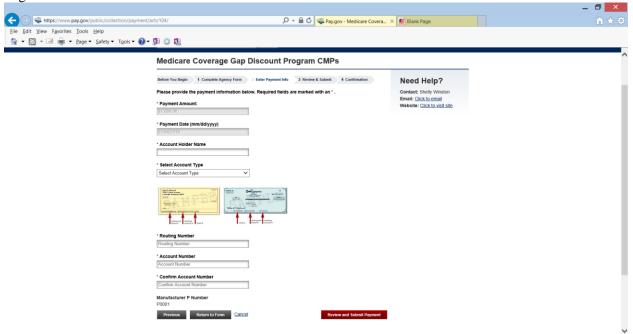

#### <u>Step 6</u>

Have your banking information available to enter the payment information. Enter bank information, review, and print your payment confirmation to complete your Pay.gov payment.

Ms. Jennifer Collins IGI Labs, Inc. June 29, 2018 Page 8 of 14

Notice the payment amount you entered on the previous screen has populated. Click on Return to Form at the bottom of the screen to correct the payment amount.

Enter,

- Payment Amount
- **Payment Date:** automatically populates the next available date in which the financial institutes can initiate the payment transaction
- Account Holder Name: name as it appears on the actual banking account
- Select Account Type: (Personal Checking, Personal Savings, Business Checking, or Business Savings) use the drop down arrow to select account type
- Routing Number: bank routing number
- Account Number: bank account number
- Confirm Account Number: re-type your bank account number

### Click on Review and Submit Payment when you are ready

• Review the payment summary,

Ms. Jennifer Collins IGI Labs, Inc.

| June | 29, | 2018 |
|------|-----|------|
| Page | 90  | f 14 |

| Page 9 of 14                                                                                                           |                                                                  |            |
|------------------------------------------------------------------------------------------------------------------------|------------------------------------------------------------------|------------|
| Pay.gov - Online Payment - Windows Internet Explorer                                                                   |                                                                  | B×         |
| 💽 🗢 🕖 https://qa.pay.gov/paygov/payments/enterACHDebitPaymentInformation.html                                          | 💌 🔒 🔄 🍫 🗙 ಶ Live Search                                          | <b>₽</b> - |
| <u>File Edit View Favorites Tools H</u> elp                                                                            |                                                                  |            |
| 🔆 Favorites 🛛 🦕                                                                                                        |                                                                  |            |
| 🤔 Pay.gov - Online Payment                                                                                             | 🏠 🔻 🔝 🔻 🖃 嘉 👻 <u>P</u> age 👻 <u>S</u> afety 👻 T <u>o</u> ols 👻 😢 | • *        |
| Step 2: Authorize Payment                                                                                              | 1   2   3                                                        | -          |
| Payment Summary Edit this information                                                                                  |                                                                  |            |
| Account Holder Name: manufacturer Inc                                                                                  |                                                                  |            |
| Payment Amount: \$1,000.00                                                                                             |                                                                  |            |
| Account Type: Business Checking                                                                                        | Payment Date: 01/27/2012                                         |            |
| Routing Number: 041000124                                                                                              |                                                                  |            |
| Account Number: **********0424<br>Check Number: 0002                                                                   |                                                                  |            |
|                                                                                                                        |                                                                  | - 11       |
| Email Confirmation Receipt                                                                                             |                                                                  |            |
| To have a confirmation sent to you upon completion of this transaction, provide an email address and confirmation belo | W.                                                               |            |
| Email Address:                                                                                                         |                                                                  |            |
| Confirm Email Address:                                                                                                 |                                                                  |            |
| CC: Separate multiple email ad                                                                                         | iresses with a comma                                             |            |
| Authorization and Disclosure                                                                                           |                                                                  | - 11       |
|                                                                                                                        |                                                                  |            |
| Required fields are indicated with a red asterisk *                                                                    |                                                                  | _          |
| l agree to the authorization and disclosure language. 🗹 *                                                              |                                                                  |            |
| the U.S. Treasury Department's Financial Management Service. As used in this docu                                      |                                                                  | -          |
| its agents and contractors operating Pay.gov. "You" refers to the end-user reading transaction.                        | g this document and agreeing to it prior to engaging in a debit  | 1 1        |
|                                                                                                                        |                                                                  |            |
| I. Consumers                                                                                                           |                                                                  |            |
| A. Authorization                                                                                                       | -                                                                |            |
| You acknowledge that you have read and understand the consumer disclosure language                                     | e and authorize the Federal Reserve financial institution of     |            |
| Cleveland to debit the named financial institution account. This authorization is                                      |                                                                  |            |
| notification of its termination in such time and in such manner as to afford Pay.                                      | gov a reasonable opportunity to act on it, or unless otherwise   |            |
| terminated for any reason by Pay.gov.                                                                                  |                                                                  |            |
| B. Disclosure                                                                                                          |                                                                  |            |
|                                                                                                                        |                                                                  |            |
| In case of errors or questions about a transaction. immediately contact the Feder                                      |                                                                  | -          |
|                                                                                                                        | 😜 Internet 🖓 🔻 🔧 100%                                            | · //       |