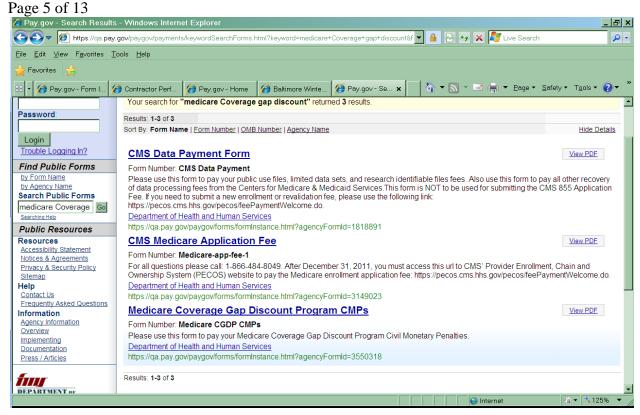

### Step 2

On the Pay.gov home page,

- In the **Search Public Forms** box (on the left side of the home page), Type: *Medicare Coverage Gap Discount (not case sensitive)*
- then click on Go

Ms. Johanna Torres

# Step 3

Click on **Medicare Coverage Gap Discount Program CMPs** link. You will be taken to the civil money penalty collection form. Have available your payment demand letter from CMS.

- Complete the required fields
  - Manufacturer P Number: (P####) must be a P followed by 4-digits
  - Manufacturer Name: manufacturer's complete name
  - **Point of Contact:** person authorized to make the payment
  - ° **Point of Contact Phone:** (\*\*\*-\*\*\*\*) telephone number must include dashes
  - Point of Contact Email: email address
  - ° Mailing address: Street, city, state, and zip code
  - Date of Demand Letter: (MM/DD/YEAR) typed date on the demand letter received from CMS
  - Ouarter: (Q1, Q2, Q3, Q4) use the drop arrow to select the calendar year quarter in which the invoice payment was late or unpaid
  - Year: use the drop down arrow to select the calendar year in which the invoice payment was late or unpaid
  - Payment Amount: the total amount indicated on the demand letter from CMS
- Review
- Click on Submit Data