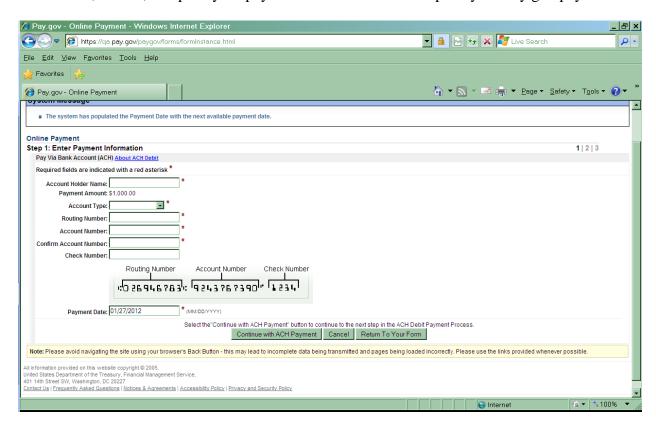

# Step 4

Have your banking information available to enter the payment information. Enter bank information, review, and print your payment confirmation to complete your Pay.gov payment.

- Enter Payment Information
  - Account Holder Name: name as it appears on the actual banking account

Notice the payment amount you entered on the previous screen has populated. Click on Return To Your Form to correct the payment amount.

- Account Type: (Personal Checking, Personal Savings, Business Checking, or Business Savings) use the drop down arrow to select account type
- Routing Number: bank routing number
- Account Number: bank account number
- ° Confirm Account Number: re-type your bank account number
- ° Check Number: check number used for this payment
- **Payment Date:** automatically populates the next available date in which the financial institutes can initiate the payment transaction

Continue with ACH Payment- will move you the next step of your payment Cancel- will cancel all information entered during this session Return To Your Form- will take you back to the Civil Money Penalty form