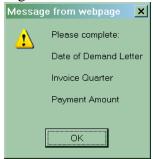

NOTE: You will immediately receive a message if **any** of the required information is missing on the payment form. Click OK, complete the missing information, and click on Submit Data.