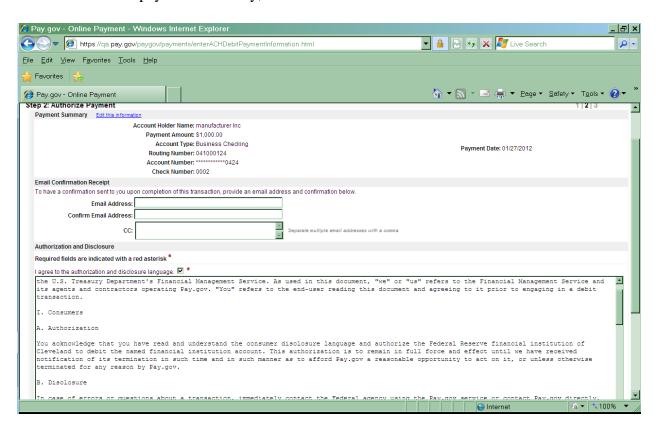

Note: You will be redirected to the Pay.gov home page to start a new session if you click on Continue with ACH Payment before the account information is entered.

• Review the payment summary,

- Enter email address(es) to receive the payment confirmation
- ° Please add to the CC box: cgdp\_manufacturers@cms.hhs.gov
- ° Read and/or print the Authorization and Disclosure. If you agree, Click, *I agree to the authorization and disclosure language*

**Submit Payment-** will submit your payment and move you to the final step of your payment

**Cancel-** will cancel all information entered during this session **Return To Your Form-** will take you back to the Civil Money Penalty form