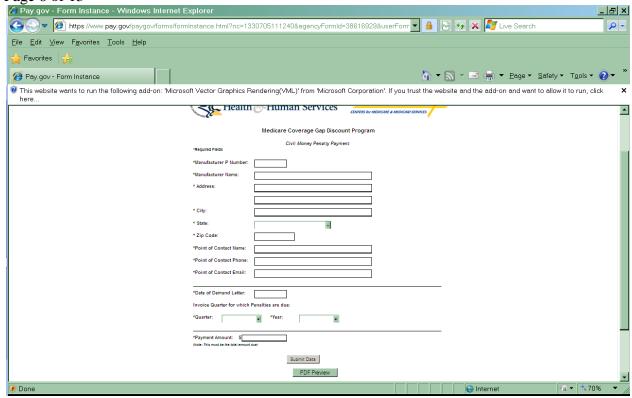

# Step 3

Click on **Medicare Coverage Gap Discount Program CMPs** link. You will be taken to the civil money penalty collection form. Have available your payment demand letter from CMS.

- Complete the required fields
  - Manufacturer P Number: (P####) must be a P followed by 4-digits
  - Manufacturer Name: manufacturer's complete name
  - **Point of Contact:** person authorized to make the payment
  - ° **Point of Contact Phone:** (\*\*\*-\*\*\*\*) telephone number must include dashes
  - Point of Contact Email: email address
  - ° Mailing address: Street, city, state, and zip code
  - Date of Demand Letter: (MM/DD/YEAR) typed date on the demand letter received from CMS
  - Ouarter: (Q1, Q2, Q3, Q4) use the drop arrow to select the calendar year quarter in which the invoice payment was late or unpaid
  - Year: use the drop down arrow to select the calendar year in which the invoice payment was late or unpaid
  - Payment Amount: the total amount indicated on the demand letter from CMS
- Review
- Click on Submit Data