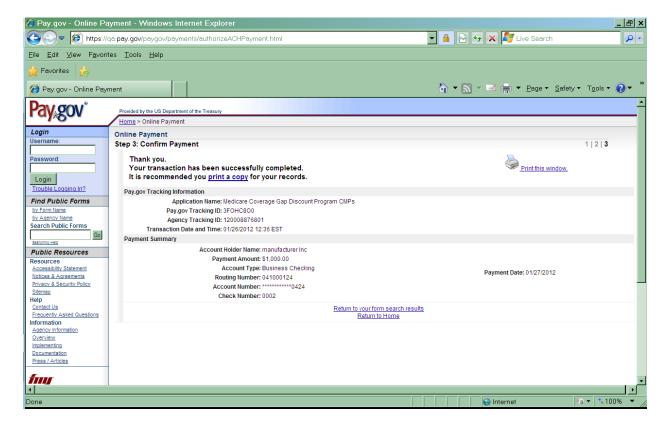

Return To Your Form- will take you back to the Civil Money Penalty form

Note: You will be redirected to the Pay.gov home page to start a new session if you click on Continue with ACH Payment before the account information is entered.

• Review the payment summary,



- Enter email address(es) to receive the payment confirmation
- ° Please add to the CC box: cgdp\_manufacturers@cms.hhs.gov
- ° Read and/or print the Authorization and Disclosure. If you agree, Click, *I agree to the authorization and disclosure language*

**Submit Payment-** will submit your payment and move you to the final step of your payment

**Cancel-** will cancel all information entered during this session **Return To Your Form-** will take you back to the Civil Money Penalty form

• Print the payment confirmation.



# **Attachment 2**

| 2012 Q4 P1011 |        |                         |    |        |
|---------------|--------|-------------------------|----|--------|
|               |        |                         |    |        |
| 1             | E2332  | NATIONAL RURAL ELECTRIC | \$ | 0.86   |
| 2             | E3014  | PSERS HOP PROGRAM       | \$ | 19.06  |
| 3             | E6322  | KENTUCKY RETIREMENT SYS | \$ | 1.28   |
| 4             | E7848  | OKLAHOMA STATE AND EDUC | \$ | 8.84   |
| 5             | H0151  | UNITED HEALTHCARE OF AL | \$ | 0.76   |
| 6             | H0303  | PACIFICARE OF ARIZONA   | \$ | 12.40  |
| 7             | H0351  | HEALTH NET OF ARIZONA   | \$ | 59.23  |
| 8             | H0354  | CIGNA HEALTHCARE OF ARI | \$ | 6.94   |
| 9             | H0504  | CA PHYSICIANS