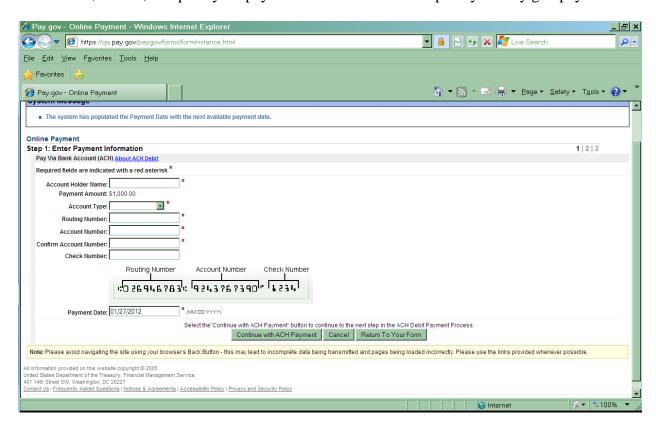

## Step 4

Have your banking information available to enter the payment information. Enter bank information, review, and print your payment confirmation to complete your Pay.gov payment.

- Enter Payment Information
  - Account Holder Name: name as it appears on the actual banking account

Notice the payment amount you entered on the previous screen has populated. Click on Return To Your Form to correct the payment amount.

- Account Type: (Personal Checking, Personal Savings, Business Checking, or Business Savings) use the drop down arrow to select account type
- Routing Number: bank routing number
- Account Number: bank account number
- Confirm Account Number: re-type your bank account number
- ° Check Number: check number used for this payment
- Payment Date: automatically populates the next available date in which the financial institutes can initiate the payment transaction

Continue with ACH Payment- will move you the next step of your payment Cancel- will cancel all information entered during this session Return To Your Form- will take you back to the Civil Money Penalty form