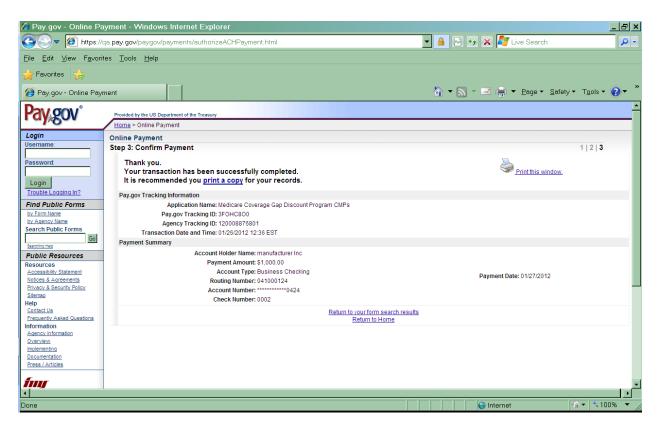

sion Return To Your Form- will take you back to the Civil Money Penalty form

Note: You will be redirected to the Pay.gov home page to start a new session if you click on Continue with ACH Payment before the account information is entered.

Review the payment summary,



- Enter email address(es) to receive the payment confirmation
- Please add to the CC box: cgdp\_manufacturers@cms.hhs.gov
- ° Read and/or print the Authorization and Disclosure. If you agree, Click, *I agree to the authorization and disclosure language*

**Submit Payment-** will submit your payment and move you to the final step of your payment

**Cancel-** will cancel all information entered during this session **Return To Your Form-** will take you back to the Civil Money Penalty form

• Print the payment confirmation.



# Attachment 2

| P1090 2013 Q2 |                         |          |  |
|---------------|-------------------------|----------|--|
|               |                         |          |  |
| E2332         | NATIONAL RURAL ELECTRIC | \$8.32   |  |
| E3014         | PSERS HOP PROGRAM       | \$92.27  |  |
| E7848         | OKLAHOMA STATE AND EDUC | \$10.28  |  |
| H0150         | HEALTHSPRING OF ALABAMA | \$10.00  |  |
| H0151         | UNITED HEALTHCARE OF AL | \$24.36  |  |
| H0302         | SUN HEALTH MEDISUN INC  | \$19.95  |  |
| H0303         | PACIFICARE OF ARIZONA   | \$6.25   |  |
| H0332         | KS PLAN ADMINISTRATORS, | \$0.63   |  |
| H0504         | CA PHYSICIANS SERV/DBA  | \$10.12  |  |
| H0523         | AETNA HEALTH OF CALIFOR | \$3.50   |  |
| H0543         | PACIFICARE