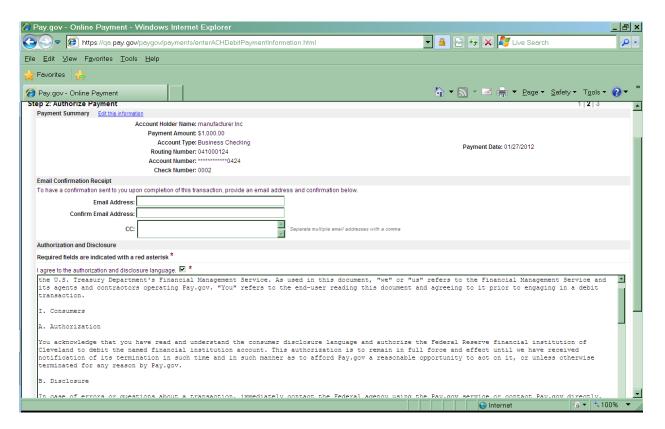

Note: You will be redirected to the Pay.gov home page to start a new session if you click on Continue with ACH Payment before the account information is entered.

Review the payment summary,

- Enter email address(es) to receive the payment confirmation
- Please add to the CC box: cgdp\_manufacturers@cms.hhs.gov
- ° Read and/or print the Authorization and Disclosure. If you agree, Click, *I agree to the authorization and disclosure language*