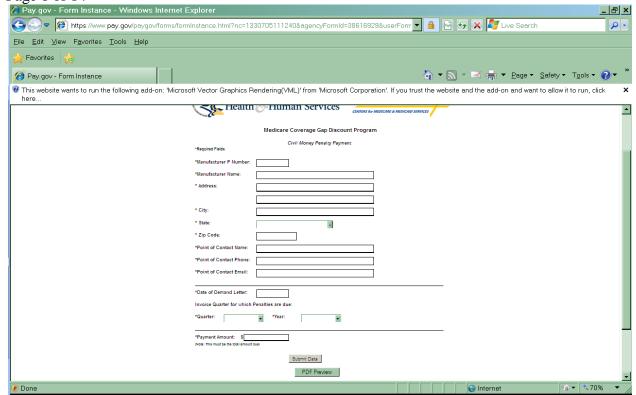

## Mr. Augustine Frimpong November 14, 2013

Page 6 of 14

- Complete the required fields
  - ° Manufacturer P Number: (P####) must be a P followed by 4-digits
  - Manufacturer Name: manufacturer's complete name
  - **Point of Contact:** person authorized to make the payment
  - ° Point of Contact Phone: (\*\*\*\_\*\*\*\*) telephone number must include dashes
  - Point of Contact Email: email address
  - Mailing address: Street, city, state, and zip code
  - Date of Demand Letter: (MM/DD/YEAR) typed date on the demand letter received from CMS
  - Ouarter: (Q1, Q2, Q3, Q4) use the drop arrow to select the calendar year quarter in which the invoice payment was late or unpaid
  - Year: use the drop down arrow to select the calendar year in which the invoice payment was late or unpaid
  - Payment Amount: the total amount indicated on the demand letter from CMS
- Review
- Click on Submit Data