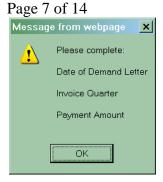

NOTE: You will immediately receive a message if **any** of the required information is missing on the payment form. Click OK, complete the missing information, and click on Submit Data.